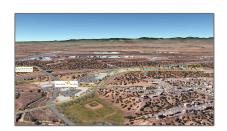

# Land

- 0 Jaguar, Santa Fe, New Mexico 87507

#### **Basic Details**

Property Type: Land

Listing Type: For Sale

Listing ID: **202100045** 

Price: \$9,500,000

Acres: 370 Acre

Lot Area: **16,117,200 Sqft** 

Status: **Pending** 

### Address Map

Country: US

State: NM

County: Santa Fe

City: Santa Fe

Zipcode: **87507** 

Street: **0 Jaguar** 

Floor Number: **0** 