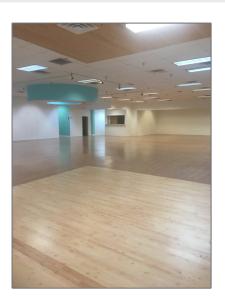

#### **Basic Details**

| Property Type:        | Commercial Lease |
|-----------------------|------------------|
| Listing Type:         | For Rent         |
| Listing ID:           | 202002850        |
| Price:                | \$0              |
| Acres:                | 0 Acre           |
| Status:               | Closed           |
| Property Sub<br>Type: | Retail           |

#### Features

| Natural Gas                           |
|---------------------------------------|
| Fire Alarm , Fire<br>Sprinkler System |
| Paved, Parkingavailable               |
| <b>\$0</b>                            |
| 26.1                                  |
| Metal                                 |
|                                       |