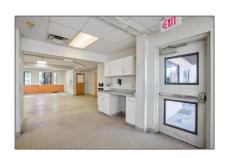

# Commercial Lease

- 635 Riverside Drive NE Unit 2, Espanola, New Mexico 87532

### **Basic** Details

| Property Type:        | <b>Commercial Lease</b> |  |
|-----------------------|-------------------------|--|
| Listing Type:         | For Rent                |  |
| Listing ID:           | 202201946               |  |
| Price:                | <b>\$0</b>              |  |
| Year Built:           | 1998                    |  |
| Acres:                | 0 Acre                  |  |
| Status:               | Closed                  |  |
| Property Sub<br>Type: | Retail                  |  |