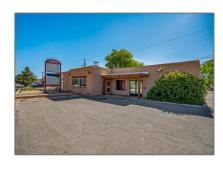

# Commercial Lease

- 635 Riverside Drive NE Unit 2, Espanola, New Mexico 87532

### **Basic** Details

| Property Type:        | <b>Commercial Lease</b> |  |
|-----------------------|-------------------------|--|
| Listing Type:         | For Rent                |  |
| Listing ID:           | 202201946               |  |
| Price:                | <b>\$0</b>              |  |
| Year Built:           | 1998                    |  |
| Acres:                | 0 Acre                  |  |
| Status:               | Closed                  |  |
| Property Sub<br>Type: | Retail                  |  |