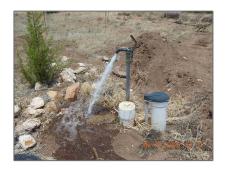

### Features

| √ Fence:              | Barbed Wire       |
|-----------------------|-------------------|
| √ Community Features: | Other, Seeremarks |
| Pool Expense:         | <b>\$0</b>        |
| √ Sewer:              | Septic Needed     |