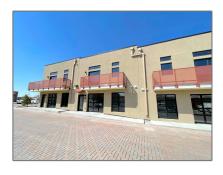

# Residential

 $1,126 \; \text{Sqft} - 1109 \; \text{PASEO CORAZON} \; 2$ , Santa Fe, New Mexico 87507

#### **Basic Details**

| Property Type:        | Residential |  |
|-----------------------|-------------|--|
| Listing Type:         | For Sale    |  |
| Listing ID:           | 202232178   |  |
| Price:                | \$389,500   |  |
| Square Footage:       | 1,126 Sqft  |  |
| Year Built:           | 2022        |  |
| Acres:                | 0 Acre      |  |
| Status:               | Closed      |  |
| Property Sub<br>Type: | Condominium |  |