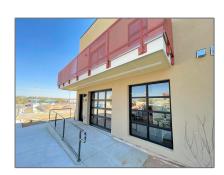

# Residential

 $1,126 \; \text{Sqft} - 1109 \; \text{PASEO CORAZON} \; 2$ , Santa Fe, New Mexico 87507

#### **Basic Details**

| Property Type:        | Residential |  |
|-----------------------|-------------|--|
| Listing Type:         | For Sale    |  |
| Listing ID:           | 202232178   |  |
| Price:                | \$389,500   |  |
| Square Footage:       | 1,126 Sqft  |  |
| Year Built:           | 2022        |  |
| Acres:                | 0 Acre      |  |
| Status:               | Closed      |  |
| Property Sub<br>Type: | Condominium |  |