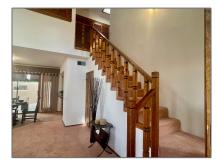

## Residential

1,358 Sqft - 610 Griffin Street, Santa Fe, New Mexico 87501

#### **Basic Details**

| Property Type:  | Residential |  |
|-----------------|-------------|--|
| Listing Type:   | For Sale    |  |
| Listing ID:     | 202232284   |  |
| Price:          | \$535,000   |  |
| Bedrooms:       | 2           |  |
| Bathrooms:      | 2           |  |
| Full Bathrooms: | 1           |  |
| Half Bathrooms: | 1           |  |
| Square Footage: | 1,358 Sqft  |  |
| Year Built:     | 1982        |  |
| Acres:          | 0 Acre      |  |
| Status:         | Closed      |  |
| Property Sub    | Condominium |  |