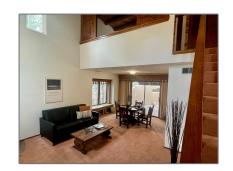

## Residential

1,358 Sqft - 610 Griffin Street, Santa Fe, New Mexico 87501

#### **Basic Details**

| Property Type:  | Residential |  |
|-----------------|-------------|--|
| Listing Type:   | For Sale    |  |
| Listing ID:     | 202232284   |  |
| Price:          | \$535,000   |  |
| Bedrooms:       | 2           |  |
| Bathrooms:      | 2           |  |
| Full Bathrooms: | 1           |  |
| Half Bathrooms: | 1           |  |
| Square Footage: | 1,358 Sqft  |  |
| Year Built:     | 1982        |  |
| Acres:          | 0 Acre      |  |
| Status:         | Closed      |  |
| Property Sub    | Condominium |  |