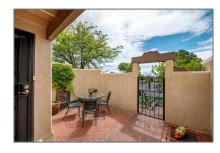

# Residential

 $1,724\ Sqft$  -  $2876\ PLAZA\ BLANCA,$  Santa Fe, New Mexico 87507

#### **Basic** Details

| Property Type:        | Residential                |  |
|-----------------------|----------------------------|--|
| Listing Type:         | For Sale                   |  |
| Listing ID:           | 202202336                  |  |
| Price:                | \$544,000                  |  |
| Bedrooms:             | 2                          |  |
| Bathrooms:            | 2                          |  |
| Full Bathrooms:       | 1                          |  |
| Square Footage:       | 1,724 Sqft                 |  |
| Acres:                | <b>0.17 Acre</b>           |  |
| Lot Area:             | 7,272 Sqft                 |  |
| Status:               | Closed                     |  |
| Property Sub<br>Type: | Single Family<br>Residence |  |