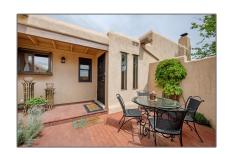

# Residential

 $1,724\ Sqft$  -  $2876\ PLAZA\ BLANCA,$  Santa Fe, New Mexico 87507

#### **Basic** Details

| Property Type:        | Residential                |  |
|-----------------------|----------------------------|--|
| Listing Type:         | For Sale                   |  |
| Listing ID:           | 202202336                  |  |
| Price:                | \$544,000                  |  |
| Bedrooms:             | 2                          |  |
| Bathrooms:            | 2                          |  |
| Full Bathrooms:       | 1                          |  |
| Square Footage:       | 1,724 Sqft                 |  |
| Acres:                | <b>0.17 Acre</b>           |  |
| Lot Area:             | 7,272 Sqft                 |  |
| Status:               | Closed                     |  |
| Property Sub<br>Type: | Single Family<br>Residence |  |