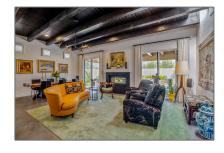

# Residential

1,946 Sqft - 457 Calle Volver, Santa Fe, New Mexico 87505

#### **Basic** Details

| Property Type:        | Residential                |  |
|-----------------------|----------------------------|--|
| Listing Type:         | For Sale                   |  |
| Listing ID:           | 202202162                  |  |
| Price:                | \$995,000                  |  |
| Bedrooms:             | 3                          |  |
| Bathrooms:            | 3                          |  |
| Full Bathrooms:       | 2                          |  |
| Half Bathrooms:       | 1                          |  |
| Square Footage:       | 1,946 Sqft                 |  |
| Year Built:           | 2017                       |  |
| Acres:                | <b>0.15 Acre</b>           |  |
| Lot Area:             | 6,473 Sqft                 |  |
| Status:               | Closed                     |  |
| Property Sub<br>Type: | Single Family<br>Residence |  |
|                       |                            |  |