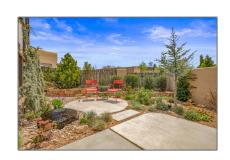

# Residential

1,946 Sqft - 457 Calle Volver, Santa Fe, New Mexico 87505

#### **Basic** Details

| Property Type:        | Residential                |  |
|-----------------------|----------------------------|--|
| Listing Type:         | For Sale                   |  |
| Listing ID:           | 202202162                  |  |
| Price:                | \$995,000                  |  |
| Bedrooms:             | 3                          |  |
| Bathrooms:            | 3                          |  |
| Full Bathrooms:       | 2                          |  |
| Half Bathrooms:       | 1                          |  |
| Square Footage:       | 1,946 Sqft                 |  |
| Year Built:           | 2017                       |  |
| Acres:                | <b>0.15 Acre</b>           |  |
| Lot Area:             | 6,473 Sqft                 |  |
| Status:               | Closed                     |  |
| Property Sub<br>Type: | Single Family<br>Residence |  |
|                       |                            |  |