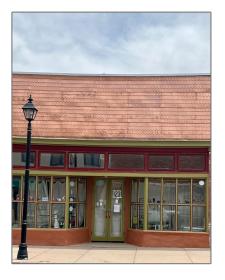

# Commercial Sale

1,200 Sqft - 123 Bridge, Las Vegas, New Mexico 87701

#### **Basic** Details

| Property Type:        | <b>Commercial Sale</b> |
|-----------------------|------------------------|
| Listing Type:         | For Sale               |
| Listing ID:           | 202202065              |
| Price:                | \$273,000              |
| Square Footage:       | 1,200 Sqft             |
| Year Built:           | 1901                   |
| Acres:                | 0 Acre                 |
| Status:               | Closed                 |
| Property Sub<br>Type: | Livework               |