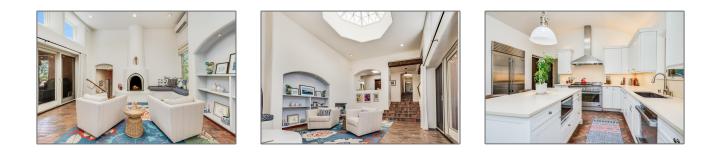

Residential 2,728 Sqft - 1100 Piedra Alto, Santa Fe, New Mexico 87501

## Features

| $\checkmark$ | Heating System:           | Natural Gas, Ductless,<br>Radiant Floor                                                                                   |
|--------------|---------------------------|---------------------------------------------------------------------------------------------------------------------------|
| $\checkmark$ | Cooling System:           | Ductless, Refrigerated                                                                                                    |
| $\checkmark$ | Fireplace:                | Kiva                                                                                                                      |
| $\checkmark$ | Security:                 | Security System                                                                                                           |
| $\checkmark$ | Parking:                  | 2                                                                                                                         |
| $\checkmark$ | Appliances:               | Dryer, Dishwasher,<br>Disposal, Gas Cooktop,<br>Refrigerator, Washer,<br>Oven, Range, Energy<br>Star Qualified Appliances |
| $\checkmark$ | Architectural Style:      | Pueblo                                                                                                                    |
|              | Association<br>Amenities: | Spa/hot Tub, Cable Tv                                                                                                     |
|              | Parking Features:         | Attached, Garage,<br>Garage Door Opener,<br>Direct Access                                                                 |
| Pool         | Expense:                  | \$0                                                                                                                       |