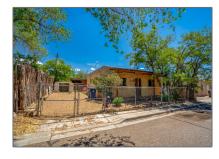

# Residential

756 Sqft - 611 Jiron, Santa Fe, New Mexico 87505

### Basic Details

| Listing Type: For Sale Listing ID: 202201994  Price: \$150,000  Bedrooms: 1  Bathrooms: 1  Square Footage: 756 Sqft  Year Built: 1945  Acres: 0.06 Acre  Lot Area: 2,536 Sqft  Status: Closed  Property Sub Single Family Type: Residence | Property Type:  | Residential      |  |
|-------------------------------------------------------------------------------------------------------------------------------------------------------------------------------------------------------------------------------------------|-----------------|------------------|--|
| Price: \$150,000  Bedrooms: 1  Bathrooms: 1  Square Footage: 756 Sqft  Year Built: 1945  Acres: 0.06 Acre  Lot Area: 2,536 Sqft  Status: Closed  Property Sub Single Family                                                               | Listing Type:   | For Sale         |  |
| Bedrooms:  1 Bathrooms: 1 Square Footage: 756 Sqft  Year Built: 1945  Acres: 0.06 Acre  Lot Area: 2,536 Sqft  Status: Closed  Property Sub Single Family                                                                                  | Listing ID:     | 202201994        |  |
| Bathrooms: 1  Square Footage: 756 Sqft  Year Built: 1945  Acres: 0.06 Acre  Lot Area: 2,536 Sqft  Status: Closed  Property Sub Single Family                                                                                              | Price:          | \$150,000        |  |
| Square Footage: 756 Sqft  Year Built: 1945  Acres: 0.06 Acre  Lot Area: 2,536 Sqft  Status: Closed  Property Sub Single Family                                                                                                            | Bedrooms:       | 1                |  |
| Year Built: 1945  Acres: 0.06 Acre  Lot Area: 2,536 Sqft  Status: Closed  Property Sub Single Family                                                                                                                                      | Bathrooms:      | 1                |  |
| Acres: 0.06 Acre  Lot Area: 2,536 Sqft  Status: Closed  Property Sub Single Family                                                                                                                                                        | Square Footage: | 756 Sqft         |  |
| Lot Area: 2,536 Sqft  Status: Closed  Property Sub Single Family                                                                                                                                                                          | Year Built:     | 1945             |  |
| Status: Closed  Property Sub Single Family                                                                                                                                                                                                | Acres:          | <b>0.06</b> Acre |  |
| Property Sub Single Family                                                                                                                                                                                                                | Lot Area:       | 2,536 Sqft       |  |
| - 0                                                                                                                                                                                                                                       | Status:         | Closed           |  |
|                                                                                                                                                                                                                                           |                 | 9                |  |