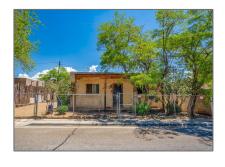

# Residential

756 Sqft - 611 Jiron, Santa Fe, New Mexico 87505

### Basic Details

| Listing Type: For Sale Listing ID: 202201994  Price: \$150,000  Bedrooms: 1  Bathrooms: 1  Square Footage: 756 Sqft  Year Built: 1945  Acres: 0.06 Acre  Lot Area: 2,536 Sqft  Status: Closed  Property Sub Single Family Type: Residence | Property Type:  | Residential      |  |
|-------------------------------------------------------------------------------------------------------------------------------------------------------------------------------------------------------------------------------------------|-----------------|------------------|--|
| Price: \$150,000  Bedrooms: 1  Bathrooms: 1  Square Footage: 756 Sqft  Year Built: 1945  Acres: 0.06 Acre  Lot Area: 2,536 Sqft  Status: Closed  Property Sub Single Family                                                               | Listing Type:   | For Sale         |  |
| Bedrooms:  1 Bathrooms: 1 Square Footage: 756 Sqft  Year Built: 1945  Acres: 0.06 Acre  Lot Area: 2,536 Sqft  Status: Closed  Property Sub Single Family                                                                                  | Listing ID:     | 202201994        |  |
| Bathrooms: 1  Square Footage: 756 Sqft  Year Built: 1945  Acres: 0.06 Acre  Lot Area: 2,536 Sqft  Status: Closed  Property Sub Single Family                                                                                              | Price:          | \$150,000        |  |
| Square Footage: 756 Sqft  Year Built: 1945  Acres: 0.06 Acre  Lot Area: 2,536 Sqft  Status: Closed  Property Sub Single Family                                                                                                            | Bedrooms:       | 1                |  |
| Year Built: 1945  Acres: 0.06 Acre  Lot Area: 2,536 Sqft  Status: Closed  Property Sub Single Family                                                                                                                                      | Bathrooms:      | 1                |  |
| Acres: 0.06 Acre  Lot Area: 2,536 Sqft  Status: Closed  Property Sub Single Family                                                                                                                                                        | Square Footage: | 756 Sqft         |  |
| Lot Area: 2,536 Sqft  Status: Closed  Property Sub Single Family                                                                                                                                                                          | Year Built:     | 1945             |  |
| Status: Closed  Property Sub Single Family                                                                                                                                                                                                | Acres:          | <b>0.06</b> Acre |  |
| Property Sub Single Family                                                                                                                                                                                                                | Lot Area:       | 2,536 Sqft       |  |
| - 0                                                                                                                                                                                                                                       | Status:         | Closed           |  |
|                                                                                                                                                                                                                                           |                 | 9                |  |