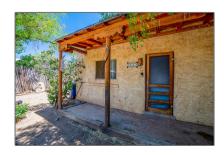

# Residential

756 Sqft - 611 Jiron, Santa Fe, New Mexico 87505

### Basic Details

| Listing Type: For Sale Listing ID: 202201994  Price: \$150,000  Bedrooms: 1  Bathrooms: 1  Square Footage: 756 Sqft  Year Built: 1945  Acres: 0.06 Acre  Lot Area: 2,536 Sqft  Status: Closed  Property Sub Single Family Type: Residence | Property Type:  | Residential      |  |
|-------------------------------------------------------------------------------------------------------------------------------------------------------------------------------------------------------------------------------------------|-----------------|------------------|--|
| Price: \$150,000  Bedrooms: 1  Bathrooms: 1  Square Footage: 756 Sqft  Year Built: 1945  Acres: 0.06 Acre  Lot Area: 2,536 Sqft  Status: Closed  Property Sub Single Family                                                               | Listing Type:   | For Sale         |  |
| Bedrooms:  1 Bathrooms: 1 Square Footage: 756 Sqft  Year Built: 1945  Acres: 0.06 Acre  Lot Area: 2,536 Sqft  Status: Closed  Property Sub Single Family                                                                                  | Listing ID:     | 202201994        |  |
| Bathrooms: 1  Square Footage: 756 Sqft  Year Built: 1945  Acres: 0.06 Acre  Lot Area: 2,536 Sqft  Status: Closed  Property Sub Single Family                                                                                              | Price:          | \$150,000        |  |
| Square Footage: 756 Sqft  Year Built: 1945  Acres: 0.06 Acre  Lot Area: 2,536 Sqft  Status: Closed  Property Sub Single Family                                                                                                            | Bedrooms:       | 1                |  |
| Year Built: 1945  Acres: 0.06 Acre  Lot Area: 2,536 Sqft  Status: Closed  Property Sub Single Family                                                                                                                                      | Bathrooms:      | 1                |  |
| Acres: 0.06 Acre  Lot Area: 2,536 Sqft  Status: Closed  Property Sub Single Family                                                                                                                                                        | Square Footage: | 756 Sqft         |  |
| Lot Area: 2,536 Sqft  Status: Closed  Property Sub Single Family                                                                                                                                                                          | Year Built:     | 1945             |  |
| Status: Closed  Property Sub Single Family                                                                                                                                                                                                | Acres:          | <b>0.06</b> Acre |  |
| Property Sub Single Family                                                                                                                                                                                                                | Lot Area:       | 2,536 Sqft       |  |
| - 0                                                                                                                                                                                                                                       | Status:         | Closed           |  |
|                                                                                                                                                                                                                                           |                 | 9                |  |