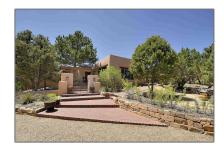

# Residential

4,924 Sqft - 62A Calle San Martin, Santa Fe, New Mexico 87506

#### **Basic** Details

| Property Type:        | Residential                |  |
|-----------------------|----------------------------|--|
| Listing Type:         | For Sale                   |  |
| Listing ID:           | 202201908                  |  |
| Price:                | \$2,650,000                |  |
| Bedrooms:             | 4                          |  |
| Bathrooms:            | 4                          |  |
| Full Bathrooms:       | 3                          |  |
| Half Bathrooms:       | 1                          |  |
| Square Footage:       | 4,924 Sqft                 |  |
| Year Built:           | 1990                       |  |
| Acres:                | 5 Acre                     |  |
| Lot Area:             | 217,931 Sqft               |  |
| Status:               | Closed                     |  |
| Property Sub<br>Type: | Single Family<br>Residence |  |