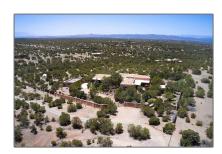

# Residential

4,924 Sqft - 62A Calle San Martin, Santa Fe, New Mexico 87506

#### **Basic** Details

| Property Type:        | Residential                |  |
|-----------------------|----------------------------|--|
| Listing Type:         | For Sale                   |  |
| Listing ID:           | 202201908                  |  |
| Price:                | \$2,650,000                |  |
| Bedrooms:             | 4                          |  |
| Bathrooms:            | 4                          |  |
| Full Bathrooms:       | 3                          |  |
| Half Bathrooms:       | 1                          |  |
| Square Footage:       | 4,924 Sqft                 |  |
| Year Built:           | 1990                       |  |
| Acres:                | 5 Acre                     |  |
| Lot Area:             | 217,931 Sqft               |  |
| Status:               | Closed                     |  |
| Property Sub<br>Type: | Single Family<br>Residence |  |

## Address Map

Country: US

State: NM

County: Santa Fe

City: Santa Fe

Zipcode: **87506** 

Street: **62A Calle San** 

Martin