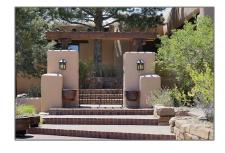

# Residential

4,924 Sqft - 62A Calle San Martin, Santa Fe, New Mexico 87506

#### **Basic** Details

| Property Type:        | Residential                |  |
|-----------------------|----------------------------|--|
| Listing Type:         | For Sale                   |  |
| Listing ID:           | 202201908                  |  |
| Price:                | \$2,650,000                |  |
| Bedrooms:             | 4                          |  |
| Bathrooms:            | 4                          |  |
| Full Bathrooms:       | 3                          |  |
| Half Bathrooms:       | 1                          |  |
| Square Footage:       | 4,924 Sqft                 |  |
| Year Built:           | 1990                       |  |
| Acres:                | 5 Acre                     |  |
| Lot Area:             | 217,931 Sqft               |  |
| Status:               | Closed                     |  |
| Property Sub<br>Type: | Single Family<br>Residence |  |