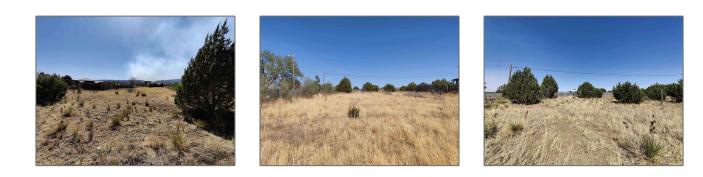

# Land

- 1.542 Acres off Highway 518, Las Vegas, New Mexico 87701





#### **Basic** Details

| Property Type:        | Land        |
|-----------------------|-------------|
| Listing Type:         | For Sale    |
| Listing ID:           | 202201869   |
| Price:                | \$72,000    |
| Acres:                | 1.54 Acre   |
| Lot Area:             | 67,170 Sqft |
| Status:               | Closed      |
| Property Sub<br>Type: | Residential |

#### Features

| ✓ Fence:                 | Chain Link              |
|--------------------------|-------------------------|
| √ Community<br>Features: | Boatfacilities, Fishing |
| Pool Expense:            | \$0                     |
| √ Sewer:                 | Septic Needed           |

### Address Map

| US         |                               |
|------------|-------------------------------|
| NM