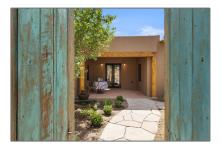

Residential 1,286 Sqft - 139 Candelario, Santa Fe, New Mexico 87501





## **Basic** Details

| Property Type:        | Residential                |  |
|-----------------------|----------------------------|--|
| Listing Type:         | For Sale                   |  |
| Listing ID:           | 202201690                  |  |
| Price:                | \$810,000                  |  |
| Bedrooms:             | 3                          |  |
| Bathrooms:            | 2                          |  |
| Square Footage:       | 1,286 Sqft                 |  |
| Acres:                | <b>0.09 Acre</b>           |  |
| Lot Area:             | 3,843 Sqft                 |  |
| Status:               | Closed                     |  |
| Property Sub<br>Type: | Single Family<br>Residence |  |

## Features

| $\checkmark$ | Heating System:           | Natural Gas, Radiant<