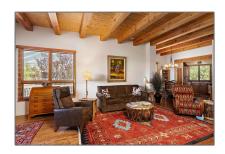

#### Features

Roof:

√ Sewer:

| $\sqrt{}$ | Heating System:           | Natural Gas, Forced Air                                                                         |
|-----------|---------------------------|-------------------------------------------------------------------------------------------------|
| $\sqrt{}$ | Cooling System:           | Central Air, Refrigerated                                                                       |
| $\sqrt{}$ | Fireplace:                | Gas, Kiva                                                                                       |
| $\sqrt{}$ | Parking:                  | 2                                                                                               |
| $\sqrt{}$ | Appliances:               | Dryer, Dishwasher,<br>Disposal, Gas Cooktop,<br>Microwave, Refrigerator,<br>Washer, Oven, Range |
| $\sqrt{}$ | Architectural Style:      | Pueblo                                                                                          |
| $\sqrt{}$ | Association<br>Amenities: | Other, Cable Tv,<br>Seeremarks                                                                  |
| $\sqrt{}$ | Parking Features:         | Attached, Garage,<br>Garage Door Opener,<br>Direct Access                                       |
| Pool      | Expense:                  | <b>\$0</b>                                                                                      |