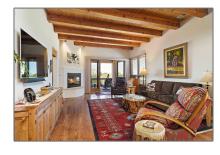

#### Features

Roof:

√ Sewer:

| $\sqrt{}$ | Heating System:           | Natural Gas, Forced Air                                                                         |
|-----------|---------------------------|-------------------------------------------------------------------------------------------------|
| $\sqrt{}$ | Cooling System:           | Central Air, Refrigerated                                                                       |
| $\sqrt{}$ | Fireplace:                | Gas, Kiva                                                                                       |
| $\sqrt{}$ | Parking:                  | 2                                                                                               |
| $\sqrt{}$ | Appliances:               | Dryer, Dishwasher,<br>Disposal, Gas Cooktop,<br>Microwave, Refrigerator,<br>Washer, Oven, Range |
| $\sqrt{}$ | Architectural Style:      | Pueblo                                                                                          |
| $\sqrt{}$ | Association<br>Amenities: | Other, Cable Tv,<br>Seeremarks                                                                  |
| $\sqrt{}$ | Parking Features:         | Attached, Garage,<br>Garage Door Opener,<br>Direct Access                                       |
| Pool      | Expense:                  | <b>\$0</b>                                                                                      |