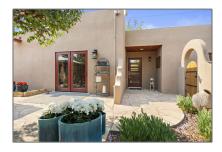

# Residential

1,148 Sqft - 1004 Camino de Chelly, Santa Fe, New Mexico 87505









### **Basic** Details

| Property Type:        | Residential                |  |
|-----------------------|----------------------------|--|
| Listing Type:         | For Sale                   |  |
| Listing ID:           | 202201591                  |  |
| Price:                | \$535,000                  |  |
| Bedrooms:             | 2                          |  |
| Bathrooms:            | 1                          |  |
| Full Bathrooms:       | 1                          |  |
| Square Footage:       | 1,148 Sqft                 |  |
| Year Built:           | 1981                       |  |
| Acres:                | <b>0.12 Acre</b>           |  |
| Lot Area:             | 5,425 Sqft                 |  |
| Status:               | Closed                     |  |
| Property Sub<br>T