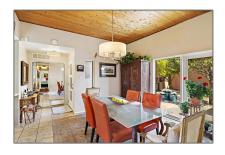

# Residential

1,148 Sqft - 1004 Camino de Chelly, Santa Fe, New Mexico 87505









### **Basic** Details

| Property Type:        | Residential                |  |
|-----------------------|----------------------------|--|
| Listing Type:         | For Sale                   |  |
| Listing ID:           | 202201591                  |  |
| Price:                | \$535,000                  |  |
| Bedrooms:             | 2                          |  |
| Bathrooms:            | 1                          |  |
| Full Bathrooms:       | 1                          |  |
| Square Footage:       | 1,148 Sqft                 |  |
| Year Built:           | 1981                       |  |
| Acres:                | <b>0.12 Acre</b>           |  |
| Lot Area:             | 5,425 Sqft                 |  |
| Status:               | Closed                     |  |
| Property Sub<br