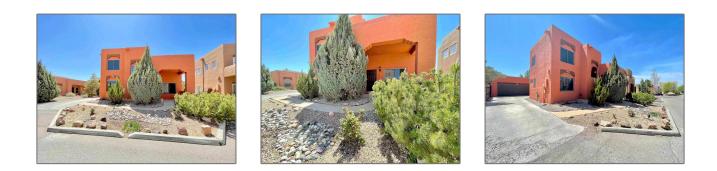

## Residential 1,648 Sqft - 4308 SIERRA BLANCA, Santa Fe, New Mexico 87507

#### **Basic** Details

| Property Type:        | Residential                |  |
|-----------------------|----------------------------|--|
| Listing Type:         | For Sale                   |  |
| Listing ID:           | 202201606                  |  |
| Price:                | \$430,000                  |  |
| Bedrooms:             | 3                          |  |
| Bathrooms:            | 3                          |  |
| Full Bathrooms:       | 2                          |  |
| Half Bathrooms:       | 1                          |  |
| Square Footage:       | 1,648 Sqft                 |  |
| Year Built:           | 1997                       |  |
| Acres:                | <b>0.11 Acre</b>           |  |
| Lot Area:             | 4,728 Sqft                 |  |
| Status:               | Closed                     |  |
| Property Sub<br>Type: | Single Family<br>Residence |  |

#### Features

|      | Heating System:      | Natural Gas, Forced Air                                                            |
|------|----------------------|------------------------------------------------------------------------------------|
|      | Cooling System:      | Central Air, Refrigerated                                                          |
|      | Fireplace:           | Gas, Blower Fan                                                                    |
|      | Parking:             | 2                                                                                  |
|      | Appliances:          | Dryer, Dishwasher,<br>Disposal, Microwave,<br>Refrigerator, Washer,<br>Oven, Range |
|      | Architectural Style: | Pueblo                                                                             |
|      | Parking Features:    | Garage, Detached                                                                   |
| Pool | Expense:             | \$0                                                                                |
|      | Roof:                | Flat, Membrane                                                                     |
| 2    | Sewer:               | Public Sewer                                                                       |