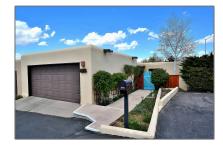

# Residential

1,318 Sqft - 3096 PLAZA BLANCA, Santa Fe, New Mexico 87507

#### **Basic** Details

| Property Type:        | Residential      |
|-----------------------|------------------|
| Listing Type:         | For Sale         |
| Listing ID:           | 202201485        |
| Price:                | \$415,000        |
| Bedrooms:             | 2                |
| Bathrooms:            | 2                |
| Full Bathrooms:       | 1                |
| Square Footage:       | 1,318 Sqft       |
| Year Built:           | 1975             |
| Acres:                | <b>0.06</b> Acre |
| Lot Area:             | 2,450 Sqft       |
| Status:               | Closed           |
| Property Sub<br>Type: | Townhouse        |

#### Features

| $\sqrt{}$ | Heating System:              | Natural Gas, Forced Air                                                                        |
|-----------|------------------------------|------------------------------------------------------------------------------------------------|
| $\sqrt{}$ | Cooling System:              | Central Air, Refrigerated                                                                      |
| $\sqrt{}$ | Fireplace:                   | Wood Burning, Kiva                                                                             |
| $\sqrt{}$ | Parking:                     | 2                                                                                              |
| $\sqrt{}$ | Appliances:                  | Dryer, Dishwasher,<br>Disposal, Gas Cooktop,<br>Refrigerator, Washer,<br>Oven, Range           |
| $\sqrt{}$ | Architectural Style:         | Pueblo                                                                                         |
|           |                              | 1 40510                                                                                        |
| $\sqrt{}$ | Association<br>Amenities:    | Other, Tennis Court(s),<br>Cable Tv, Rv Parking,<br>Seeremarks                                 |
| √<br>√    |                              | Other, Tennis Court(s),<br>Cable Tv, Rv Parking,                                               |
| √<br>V    | Amenities:                   | Other, Tennis Court(s), Cable Tv, Rv Parking, Seeremarks  Attached, Garage,                    |
| √<br>Pool | Amenities: Parking Features: | Other, Tennis Court(s), Cable Tv, Rv Parking, Seeremarks  Attached, Garage, Garage Door Opener |