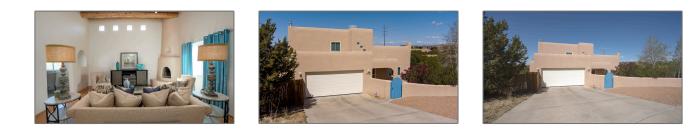

# Residential 1,909 Sqft - 3044 PUEBLO GRANDE, Santa Fe, New Mexico 87507

#### **Basic** Details

| Property Type:        | Residential                |  |
|-----------------------|----------------------------|--|
| Listing Type:         | For Sale                   |  |
| Listing ID:           | 202201387                  |  |
| Price:                | \$595,000                  |  |
| Bedrooms:             | 3                          |  |
| Bathrooms:            | 2                          |  |
| Full Bathrooms:       | 2                          |  |
| Square Footage:       | 1,909 Sqft                 |  |
| Year Built:           | 2003                       |  |
| Acres:                | 0.24 Acre                  |  |
| Lot Area:             | 10,516 Sqft                |  |
| Status:               | Closed                     |  |
| Property Sub<br>Type: | Single Family<br>Residence |  |

#### Features

|              | Heating System:      | Natural Gas, Radiant<br>Floor                                                                           |
|--------------|----------------------|---------------------------------------------------------------------------------------------------------|
| $\checkmark$ | Cooling System:      | Evaporative Cooling                                                                                     |
| $\checkmark$ | Fireplace:           | Wood Burning, Kiva                                                                                      |
| $\checkmark$ | Security:            | Security System                                                                                         |
| $\checkmark$ | Parking:             | 2                                                                                                       |
| $\checkmark$ | Appliances:          | Dryer, Dishwasher,<br>Disposal, Microwave,<br>Refrigerator, Washer,<br>Oven, Range, Electric<br>Cooktop |
| $\checkmark$ | Architectural Style: | Pueblo                                                                                                  |
|              | Parking Features:    | Attached, Garage,<br>Garage Door Opener,<br>Direct Access                                               |
| Pool         | Expense:             | \$0                                                                                                     |
| $\checkmark$ | Roof:                | Flat, Tar/gravel                                                                                        |
|              | Sewer:               | Public Sewer                                                                                            |