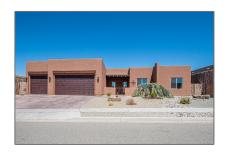

# Residential

- 17 BOSQUECILLO, Santa Fe, New Mexico 87508

#### **Basic Details**

| Property Type:        | Residential                |  |
|-----------------------|----------------------------|--|
| Listing Type:         | For Sale                   |  |
| Listing ID:           | 202201549                  |  |
| Price:                | \$670,000                  |  |
| Bedrooms:             | 3                          |  |
| Bathrooms:            | 2                          |  |
| Full Bathrooms:       | 2                          |  |
| Year Built:           | 2020                       |  |
| Acres:                | <b>0.18</b> Acre           |  |
| Lot Area:             | 7,923 Sqft                 |  |
| Status:               | Closed                     |  |
| Property Sub<br>Type: | Single Family<br>Residence |  |

### **Features**

| $\sqrt{}$    | Heating System:           | Natural Gas, Fireplace(s),<br>Forced Air                                                                   |
|--------------|---------------------------|------------------------------------------------------------------------------------------------------------|
| $\sqrt{}$    | Cooling System:           | Central Air, Refrigerated                                                                                  |
| $\sqrt{}$    | Fireplace:                | Gas                                                                                                        |
| $\sqrt{}$    | Parking:                  | 3                                                                                                          |
| √            | Appliances:               | Dishwasher, Disposal,<br>Gas Cooktop, Microwave,<br>Refrigerator, Oven,<br>Range, Tankless Water<br>Heater |
| $\sqrt{}$    | Architectural Style:      | Pueblo                                                                                                     |
| $\sqrt{}$    | Association<br>Amenities: | Other, Cable Tv,<br>Seeremarks                                                                             |
| $\sqrt{}$    | Parking Features:         | Attached, Garage,<br>Garage Door Opener                                                                    |
| Pool Eynense |                           | \$0                                                                                                        |