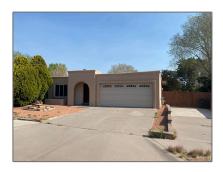

# Residential

 $1,\!663$  Sqft - 322 BRYCE, Los Alamos, New Mexico 87544

#### **Basic Details**

| Property Type:        | Residential                |
|-----------------------|----------------------------|
| Listing Type:         | For Sale                   |
| Listing ID:           | 202201531                  |
| Price:                | \$489,000                  |
| Bedrooms:             | 3                          |
| Bathrooms:            | 2                          |
| Full Bathrooms:       | 1                          |
| Square Footage:       | 1,663 Sqft                 |
| Year Built:           | 1977                       |
| Acres:                | <b>0.17 Acre</b>           |
| Lot Area:             | 7,605 Sqft                 |
| Status:               | Closed                     |
| Property Sub<br>Type: | Single Family<br>Residence |