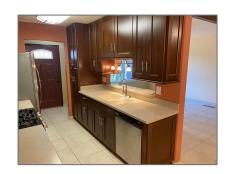

#### Features

Sewer:

| $\sqrt{}$ | Heating System:           | Natural Gas, Forced Air                                                                         |
|-----------|---------------------------|-------------------------------------------------------------------------------------------------|
| $\sqrt{}$ | Cooling System:           | Central Air, Refrigerated                                                                       |
| $\sqrt{}$ | Fireplace:                | Wood Burning                                                                                    |
| $\sqrt{}$ | Parking:                  | 2                                                                                               |
| $\sqrt{}$ | Appliances:               | Dryer, Dishwasher,<br>Disposal, Gas Cooktop,<br>Microwave, Refrigerator,<br>Washer, Oven, Range |
| $\sqrt{}$ | Architectural Style:      | Pueblo                                                                                          |
| $\sqrt{}$ | Association<br>Amenities: | Cable Tv, Rv Parking                                                                            |
| $\sqrt{}$ | Parking Features:         | Attached, Garage,<br>Garage Door Opener,<br>Direct Access                                       |
| Pool      | Expense:                  | <b>\$0</b>                                                                                      |
| $\sqrt{}$ | Roof:                     | Flat                                                                                            |