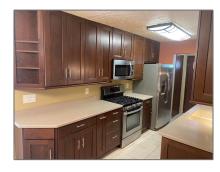

#### Features

Sewer:

| $\sqrt{}$ | Heating System:           | Natural Gas, Forced Air                                                                         |
|-----------|---------------------------|-------------------------------------------------------------------------------------------------|
| $\sqrt{}$ | Cooling System:           | Central Air, Refrigerated                                                                       |
| $\sqrt{}$ | Fireplace:                | Wood Burning                                                                                    |
| $\sqrt{}$ | Parking:                  | 2                                                                                               |
| $\sqrt{}$ | Appliances:               | Dryer, Dishwasher,<br>Disposal, Gas Cooktop,<br>Microwave, Refrigerator,<br>Washer, Oven, Range |
| $\sqrt{}$ | Architectural Style:      | Pueblo                                                                                          |
| $\sqrt{}$ | Association<br>Amenities: | Cable Tv, Rv Parking                                                                            |
| $\sqrt{}$ | Parking Features:         | Attached, Garage,<br>Garage Door Opener,<br>Direct Access                                       |
| Pool      | Expense:                  | <b>\$0</b>                                                                                      |
| $\sqrt{}$ | Roof:                     | Flat                                                                                            |