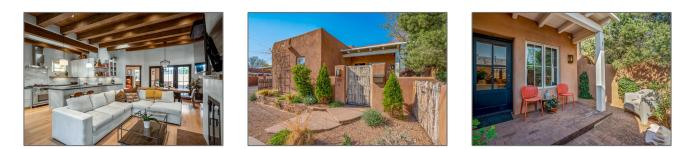

# Residential

- 100 Pena, Santa Fe, New Mexico 87501

#### **Basic** Details

| Property Type:        | Residential                |  |
|-----------------------|----------------------------|--|
| Listing Type:         | For Sale                   |  |
| Listing ID:           | 202201569                  |  |
| Price:                | \$999,000                  |  |
| Bedrooms:             | 2                          |  |
| Bathrooms:            | 3                          |  |
| Full Bathrooms:       | 1                          |  |
| Year Built:           | 2017                       |  |
| Acres:                | 0.07 Acre                  |  |
| Lot Area:             | 2,942 Sqft                 |  |
| Status:               | Closed                     |  |
| Property Sub<br>Type: | Single Family<br>Residence |  |

### Features

|      | Heating System:      | Natural Gas, Ductless,<br>Radiant Floor                                                                                                                           |
|------|----------------------|-------------------------------------------------------------------------------------------------------------------------------------------------------------------|
|      | Cooling System:      | Ductless, Refrigerated                                                                                                                                            |
|      | Fireplace:           | Gas, Kiva                                                                                                                                                         |
|      | Appliances:          | Dryer, Dishwasher,<br>Disposal, Gas Cooktop,<br>Microwave, Refrigerator,<br>Washer, Oven, Range,<br>Energy Star Qualified<br>Appliances, Tankless<br>Water Heater |
|      | Architectural Style: | Contemporary                                                                                                                                                      |
| Pool | Expense:             | \$0                                                                                                                                                               |
|      | Roof:                | Flat                                                                                                                                                              |
|      | Sewer:               | Public Sewer                                                                                                                                                      |
|      |                      |                                                                                                                                                                   |