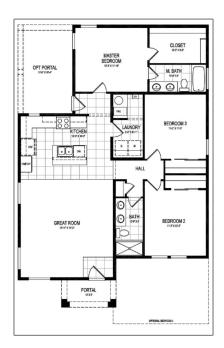

# Residential

1,414 Sqft - 3355 ZINNIA, Santa Fe, New Mexico 87507

#### Property Type: Residential Listing Type: **For Sale** Listing ID: 202200910 \$422,015 Price: Bedrooms: 3 2 Bathrooms: Square Footage: 1,414 Sqft Year Built: 2023 **0.11** Acre Acres: 4,791.60 Sqft Lot Area:

#### Features

| $\sqrt{}$ | Heating System:      | Forced Air                                                                                                                         |
|-----------|----------------------|------------------------------------------------------------------------------------------------------------------------------------|
| $\sqrt{}$ | Cooling System:      | Central Air, Refrigerated                                                                                                          |
| $\sqrt{}$ | Parking:             | 2                                                                                                                                  |
| $\sqrt{}$ | Appliances:          | Dryer, Dishwasher, Disposal, Microwave, Refrigerator, Washer, Oven, Range, Energy Star Qualified Appliances, Tankless Water Heater |
| $\sqrt{}$ | Architectural Style: | Northernnewmexico                                                                                                                  |
| $\sqrt{}$ | Parking Features:    | Garage, Detached                                                                                                                   |