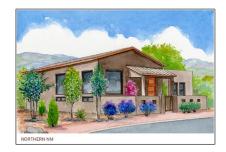

# Residential

1,414 Sqft - 3355 ZINNIA, Santa Fe, New Mexico 87507

#### Property Type: Residential Listing Type: **For Sale** Listing ID: 202200910 \$422,015 Price: Bedrooms: 3 2 Bathrooms: Square Footage: 1,414 Sqft Year Built: 2023 **0.11** Acre Acres: 4,791.60 Sqft Lot Area:

#### Features

| $\sqrt{}$ | Heating System:      | Forced Air                                                                                                                         |
|-----------|----------------------|------------------------------------------------------------------------------------------------------------------------------------|
| $\sqrt{}$ | Cooling System:      | Central Air, Refrigerated                                                                                                          |
| $\sqrt{}$ | Parking:             | 2                                                                                                                                  |
| $\sqrt{}$ | Appliances:          | Dryer, Dishwasher, Disposal, Microwave, Refrigerator, Washer, Oven, Range, Energy Star Qualified Appliances, Tankless Water Heater |
| $\sqrt{}$ | Architectural Style: | Northernnewmexico                                                                                                                  |
| $\sqrt{}$ | Parking Features:    | Garage, Detached                                                                                                                   |