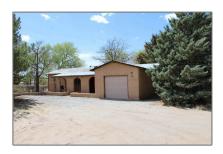

# Residential

 $1,\!354$  Sqft - 1324 B VALDEZ DRIVE, EL LLANO, Espanola, New Mexico 87532

### **Basic** Details

| Property Type:        | Residential      |  |
|-----------------------|------------------|--|
| Listing Type:         | For Sale         |  |
| Listing ID:           | 202201457        |  |
| Price:                | \$110,000        |  |
| Bedrooms:             | 2                |  |
| Bathrooms:            | 2                |  |
| Full Bathrooms:       | 1                |  |
| Square Footage:       | 1,354 Sqft       |  |
| Acres:                | <b>0.25</b> Acre |  |
| Lot Area:             | 10,803 Sqft      |  |
| Status:               | Closed           |  |
| Property Sub<br>Type: | Mobile Home      |  |