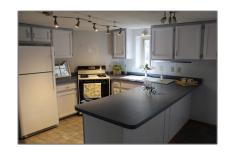

### Features

| $\sqrt{}$         | Heating System:      | Natural Gas, Forced Air                               |
|-------------------|----------------------|-------------------------------------------------------|
| $\sqrt{}$         | Cooling System:      | Evaporative Cooling,<br>Window Unit(s)                |
| $\sqrt{}$         | Basement:            | Crawl Space                                           |
| $\sqrt{}$         | Parking              |                                                       |
| $\sqrt{}$         | Appliances:          | Gas Cooktop,<br>Refrigerator, Oven,<br>Range          |
| $\sqrt{}$         | Architectural Style: | Manufacturedhome,<br>Northernnewmexico,<br>Mobilehome |
| $\sqrt{}$         | Parking Features:    | Attached, Garage,<br>Garage Door Opener               |
| Pool Expense: \$0 |                      | <b>\$0</b>                                            |
| $\sqrt{}$         | Roof:                | Metal, Pitched                                        |
| $\sqrt{}$         | Sewer:               | Septic Tank                                           |