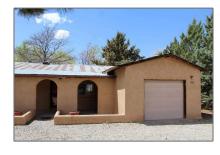

# Residential

 $1,\!354$  Sqft - 1324 B VALDEZ DRIVE, EL LLANO, Espanola, New Mexico 87532

### **Basic** Details

| Property Type:        | Residential      |  |
|-----------------------|------------------|--|
| Listing Type:         | For Sale         |  |
| Listing ID:           | 202201457        |  |
| Price:                | \$110,000        |  |
| Bedrooms:             | 2                |  |
| Bathrooms:            | 2                |  |
| Full Bathrooms:       | 1                |  |
| Square Footage:       | 1,354 Sqft       |  |
| Acres:                | <b>0.25</b> Acre |  |
| Lot Area:             | 10,803 Sqft      |  |
| Status:               | Closed           |  |
| Property Sub<br>Type: | Mobile Home      |  |