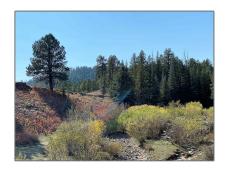

# Farm 500 Sqft - Tract D Crystal Springs Highway 126, Cuba, New Mexico 87013

## Features

| Property Type:        | Farm         |
|-----------------------|--------------|
| Listing Type:         | For Sale     |
| Listing ID:           | 202004411    |
| Price:                | \$220,000    |
| Square Footage:       | 500 Sqft     |
| Acres:                | 10.03 Acre   |
| Lot Area:             | 436,907 Sqft |
| Status:               | Closed       |
| Property Sub<br>Type: | Farm         |