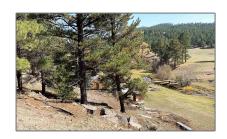

# Farm 500 Sqft - Tract D Crystal Springs Highway 126, Cuba, New Mexico 87013

## Features

| Property Type:        | Farm         |
|-----------------------|--------------|
| Listing Type:         | For Sale     |
| Listing ID:           | 202004411    |
| Price:                | \$220,000    |
| Square Footage:       | 500 Sqft     |
| Acres:                | 10.03 Acre   |
| Lot Area:             | 436,907 Sqft |
| Status:               | Closed       |
| Property Sub<br>Type: | Farm         |