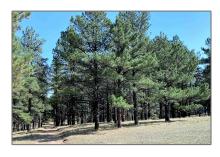

# Farm 500 Sqft - Tract D Crystal Springs Highway 126, Cuba, New Mexico 87013

## Features

| Property Type:        | Farm         |
|-----------------------|--------------|
| Listing Type:         | For Sale     |
| Listing ID:           | 202004411    |
| Price:                | \$220,000    |
| Square Footage:       | 500 Sqft     |
| Acres:                | 10.03 Acre   |
| Lot Area:             | 436,907 Sqft |
| Status:               | Closed       |
| Property Sub<br>Type: | Farm         |