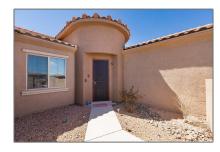

# Residential

2,329 Sqft - 4720 Las Plazuelas, Santa Fe, New Mexico 87507

#### **Basic** Details

| Property Type:        | Residential                |  |
|-----------------------|----------------------------|--|
| Listing Type:         | For Sale                   |  |
| Listing ID:           | 202201300                  |  |
| Price:                | \$675,000                  |  |
| Bedrooms:             | 3                          |  |
| Bathrooms:            | 2                          |  |
| Square Footage:       | 2,329 Sqft                 |  |
| Year Built:           | 2017                       |  |
| Acres:                | <b>0.20</b> Acre           |  |
| Lot Area:             | 8,712 Sqft                 |  |
| Status:               | Closed                     |  |
| Property Sub<br>Type: | Single Family<br>Residence |  |
|                       |                            |  |