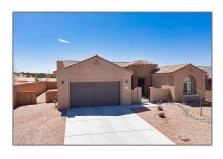

# Residential

2,329 Sqft - 4720 Las Plazuelas, Santa Fe, New Mexico 87507

#### **Basic** Details

| Property Type:        | Residential                |  |
|-----------------------|----------------------------|--|
| Listing Type:         | For Sale                   |  |
| Listing ID:           | 202201300                  |  |
| Price:                | \$675,000                  |  |
| Bedrooms:             | 3                          |  |
| Bathrooms:            | 2                          |  |
| Square Footage:       | 2,329 Sqft                 |  |
| Year Built:           | 2017                       |  |
| Acres:                | <b>0.20</b> Acre           |  |
| Lot Area:             | 8,712 Sqft                 |  |
| Status:               | Closed                     |  |
| Property Sub<br>Type: | Single Family<br>Residence |  |
|                       |                            |  |