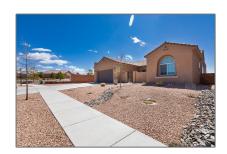

# Residential

2,329 Sqft - 4720 Las Plazuelas, Santa Fe, New Mexico 87507

#### **Basic** Details

| Property Type:        | Residential                |  |
|-----------------------|----------------------------|--|
| Listing Type:         | For Sale                   |  |
| Listing ID:           | 202201300                  |  |
| Price:                | \$675,000                  |  |
| Bedrooms:             | 3                          |  |
| Bathrooms:            | 2                          |  |
| Square Footage:       | 2,329 Sqft                 |  |
| Year Built:           | 2017                       |  |
| Acres:                | <b>0.20</b> Acre           |  |
| Lot Area:             | 8,712 Sqft                 |  |
| Status:               | Closed                     |  |
| Property Sub<br>Type: | Single Family<br>Residence |  |
|                       |                            |  |