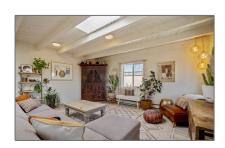

# Residential

- 166 Gallegos, Santa Fe, New Mexico 87505









### **Basic** Details

| Property Type:        | Residential                |  |
|-----------------------|----------------------------|--|
| Listing Type:         | For Sale                   |  |
| Listing ID:           | 202201216                  |  |
| Price:                | \$595,000                  |  |
| Bedrooms:             | 3                          |  |
| Bathrooms:            | 2                          |  |
| Full Bathrooms:       | 1                          |  |
| Acres:                | <b>0.20</b> Acre           |  |
| Lot Area:             | 8,845 Sqft                 |  |
| Status:               | Closed                     |  |
| Property Sub<br>Type: | Single Family<br>Residence |  |

## Address Map

| Country: | US       |
|----------|----------|
| State:   | N