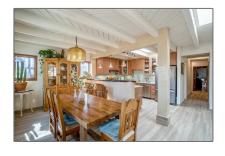

# Residential

- 166 Gallegos, Santa Fe, New Mexico 87505









### **Basic** Details

| Property Type:        | Residential                |  |
|-----------------------|----------------------------|--|
| Listing Type:         | For Sale                   |  |
| Listing ID:           | 202201216                  |  |
| Price:                | \$595,000                  |  |
| Bedrooms:             | 3                          |  |
| Bathrooms:            | 2                          |  |
| Full Bathrooms:       | 1                          |  |
| Acres:                | <b>0.20</b> Acre           |  |
| Lot Area:             | 8,845 Sqft                 |  |
| Status:               | Closed                     |  |
| Property Sub<br>Type: | Single Family<br>Residence |  |

## Address Map

| Country: | US       |
|----------|----------|
| State: