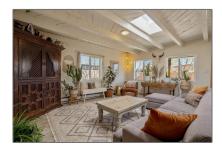

# Residential

- 166 Gallegos, Santa Fe, New Mexico 87505









### **Basic** Details

| Property Type:        | Residential                |  |
|-----------------------|----------------------------|--|
| Listing Type:         | For Sale                   |  |
| Listing ID:           | 202201216                  |  |
| Price:                | \$595,000                  |  |
| Bedrooms:             | 3                          |  |
| Bathrooms:            | 2                          |  |
| Full Bathrooms:       | 1                          |  |
| Acres:                | <b>0.20</b> Acre           |  |
| Lot Area:             | 8,845 Sqft                 |  |
| Status:               | Closed                     |  |
| Property Sub<br>Type: | Single Family<br>Residence |  |

## Address Map

| Country: | US       |
|----------|----------|
| State:   |