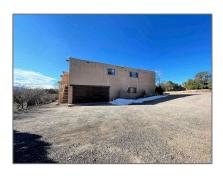

# Residential

4,600~Sqft - 1105~Old~Taos, Santa Fe, New Mexico 87501

#### **Basic Details**

| Property Type:        | Residential                |  |
|-----------------------|----------------------------|--|
| Listing Type:         | For Sale                   |  |
| Listing ID:           | 202200985                  |  |
| Price:                | \$690,000                  |  |
| Bedrooms:             | 4                          |  |
| Bathrooms:            | 5                          |  |
| Full Bathrooms:       | 3                          |  |
| Half Bathrooms:       | 1                          |  |
| Square Footage:       | 4,600 Sqft                 |  |
| Year Built:           | 1970                       |  |
| Acres:                | 1.57 Acre                  |  |
| Lot Area:             | 68,210 Sqft                |  |
| Status:               | Active                     |  |
| Property Sub<br>Type: | Single Family<br>Residence |  |
|                       |                            |  |

### Features

| $\sqrt{}$     | Heating System:      | Electric, Baseboard,<br>Fireplace(s), Wood Stove,<br>Hot Water |
|---------------|----------------------|----------------------------------------------------------------|
|               |                      |                                                                |
| $\sqrt{}$     | Basement:            | Crawl Space                                                    |
| $\sqrt{}$     | Fireplace:           | Wood Burning, Wood<br>Burning Stove                            |
| $\sqrt{}$     | Parking:             | 2                                                              |
| $\sqrt{}$     | Appliances:          | Dryer, Washer, Tankless<br>Water Heater                        |
| $\sqrt{}$     | Architectural Style: | Pueblo                                                         |
| $\sqrt{}$     | Parking Features:    | Direct Access, Carport                                         |
| Pool Expense: |                      | <b>\$0</b>                                                     |
| $\sqrt{}$     | Roof:                | Flat, Tar/gravel                                               |
| $\sqrt{}$     | Sewer:               | Septic Tank                                                    |