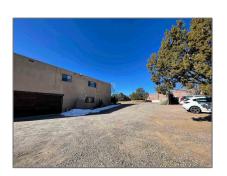

# Residential

4,600~Sqft - 1105~Old~Taos, Santa Fe, New Mexico 87501

#### **Basic Details**

| Property Type:        | Residential                |  |
|-----------------------|----------------------------|--|
| Listing Type:         | For Sale                   |  |
| Listing ID:           | 202200985                  |  |
| Price:                | \$690,000                  |  |
| Bedrooms:             | 4                          |  |
| Bathrooms:            | 5                          |  |
| Full Bathrooms:       | 3                          |  |
| Half Bathrooms:       | 1                          |  |
| Square Footage:       | 4,600 Sqft                 |  |
| Year Built:           | 1970                       |  |
| Acres:                | 1.57 Acre                  |  |
| Lot Area:             | 68,210 Sqft                |  |
| Status:               | Active                     |  |
| Property Sub<br>Type: | Single Family<br>Residence |  |
|                       |                            |  |

### Features

| $\sqrt{}$     | Heating System:      | Electric, Baseboard,<br>Fireplace(s), Wood Stove,<br>Hot Water |
|---------------|----------------------|----------------------------------------------------------------|
|               |                      |                                                                |
| $\sqrt{}$     | Basement:            | Crawl Space                                                    |
| $\sqrt{}$     | Fireplace:           | Wood Burning, Wood<br>Burning Stove                            |
| $\sqrt{}$     | Parking:             | 2                                                              |
| $\sqrt{}$     | Appliances:          | Dryer, Washer, Tankless<br>Water Heater                        |
| $\sqrt{}$     | Architectural Style: | Pueblo                                                         |
| $\sqrt{}$     | Parking Features:    | Direct Access, Carport                                         |
| Pool Expense: |                      | <b>\$0</b>                                                     |
| $\sqrt{}$     | Roof:                | Flat, Tar/gravel                                               |
| $\sqrt{}$     | Sewer:               | Septic Tank                                                    |