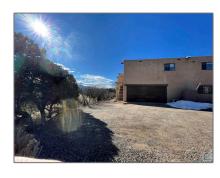

# Residential

4,600~Sqft - 1105~Old~Taos, Santa Fe, New Mexico 87501

#### **Basic Details**

| Property Type:        | Residential                |  |
|-----------------------|----------------------------|--|
| Listing Type:         | For Sale                   |  |
| Listing ID:           | 202200985                  |  |
| Price:                | \$690,000                  |  |
| Bedrooms:             | 4                          |  |
| Bathrooms:            | 5                          |  |
| Full Bathrooms:       | 3                          |  |
| Half Bathrooms:       | 1                          |  |
| Square Footage:       | 4,600 Sqft                 |  |
| Year Built:           | 1970                       |  |
| Acres:                | 1.57 Acre                  |  |
| Lot Area:             | 68,210 Sqft                |  |
| Status:               | Active                     |  |
| Property Sub<br>Type: | Single Family<br>Residence |  |
|                       |                            |  |

### Features

| $\sqrt{}$     | Heating System:      | Electric, Baseboard,<br>Fireplace(s), Wood Stove,<br>Hot Water |
|---------------|----------------------|----------------------------------------------------------------|
|               |                      |                                                                |
| $\sqrt{}$     | Basement:            | Crawl Space                                                    |
| $\sqrt{}$     | Fireplace:           | Wood Burning, Wood<br>Burning Stove                            |
| $\sqrt{}$     | Parking:             | 2                                                              |
| $\sqrt{}$     | Appliances:          | Dryer, Washer, Tankless<br>Water Heater                        |
| $\sqrt{}$     | Architectural Style: | Pueblo                                                         |
| $\sqrt{}$     | Parking Features:    | Direct Access, Carport                                         |
| Pool Expense: |                      | <b>\$0</b>                                                     |
| $\sqrt{}$     | Roof:                | Flat, Tar/gravel                                               |
| $\sqrt{}$     | Sewer:               | Septic Tank                                                    |