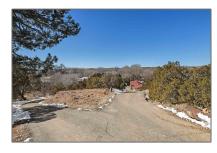

#### **Basic** Details

| Property Type:        | Residential                |  |
|-----------------------|----------------------------|--|
| Listing Type:         | For Sale                   |  |
| Listing ID:           | 202200626                  |  |
| Price:                | \$550,000                  |  |
| Bedrooms:             | 2                          |  |
| Bathrooms:            | 3                          |  |
| Full Bathrooms:       | 1                          |  |
| Year Built:           | 1987                       |  |
| Acres:                | 2.04 Acre                  |  |
| Lot Area:             | 88,727 Sqft                |  |
| Status:               | Closed                     |  |
| Property Sub<br>Type: | Single Family<br>Residence |  |

#### Features

| $\sqrt{}$ | Heating System:           | Propane, Forced Air                                                                            |
|-----------|---------------------------|------------------------------------------------------------------------------------------------|
| $\sqrt{}$ | Cooling System:           | Central Air, Refrigerated                                                                      |
| $\sqrt{}$ | Parking:                  | 2                                                                                              |
| $\sqrt{}$ | Appliances:               | Dryer, Microwave,<br>Refrigerator, Washer,<br>Oven, Range, Electric<br>Cooktop, Water Softener |
| $\sqrt{}$ | Architectural Style:      | Northernnewmexico                                                                              |
| $\sqrt{}$ | Association<br>Amenities: | Rv Parking, Stream Year<br>Round                                                               |
| $\sqrt{}$ | Parking Features:         | Attached, Garage,<br>Detached, Garage Door<br>Opener                                           |
| Pool      | Expense:                  | <b>\$0</b>                                                                                     |
| $\sqrt{}$ | Roof:                     | Metal, Pitched                                                                                 |
| $\sqrt{}$ | Sewer:                    | Septic Tank                                                                                    |