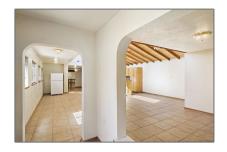

#### **Basic** Details

| Property Type:        | Residential                |  |
|-----------------------|----------------------------|--|
| Listing Type:         | For Sale                   |  |
| Listing ID:           | 202200626                  |  |
| Price:                | \$550,000                  |  |
| Bedrooms:             | 2                          |  |
| Bathrooms:            | 3                          |  |
| Full Bathrooms:       | 1                          |  |
| Year Built:           | 1987                       |  |
| Acres:                | 2.04 Acre                  |  |
| Lot Area:             | 88,727 Sqft                |  |
| Status:               | Closed                     |  |
| Property Sub<br>Type: | Single Family<br>Residence |  |

#### Features

| $\sqrt{}$ | Heating System:           | Propane, Forced Air                                                                            |
|-----------|---------------------------|------------------------------------------------------------------------------------------------|
| $\sqrt{}$ | Cooling System:           | Central Air, Refrigerated                                                                      |
| $\sqrt{}$ | Parking:                  | 2                                                                                              |
| $\sqrt{}$ | Appliances:               | Dryer, Microwave,<br>Refrigerator, Washer,<br>Oven, Range, Electric<br>Cooktop, Water Softener |
| $\sqrt{}$ | Architectural Style:      | Northernnewmexico                                                                              |
| $\sqrt{}$ | Association<br>Amenities: | Rv Parking, Stream Year<br>Round                                                               |
| $\sqrt{}$ | Parking Features:         | Attached, Garage,<br>Detached, Garage Door<br>Opener                                           |
| Pool      | Expense:                  | <b>\$0</b>                                                                                     |
| $\sqrt{}$ | Roof:                     | Metal, Pitched                                                                                 |
| $\sqrt{}$ | Sewer:                    | Septic Tank                                                                                    |