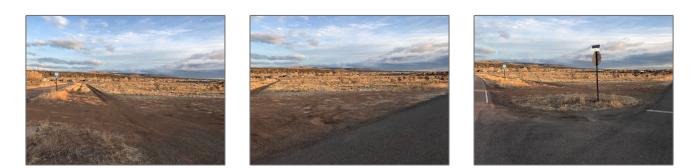

## Land

- 430 Paseo Real, Santa Fe, New Mexico 87507

### **Basic** Details

| Property Type:        | Land                     |  |
|-----------------------|--------------------------|--|
| Listing Type:         | For Sale                 |  |
| Listing ID:           | 202100926                |  |
| Price:                | \$650,000                |  |
| Acres:                | 24.60 Acre               |  |
| Lot Area:             | 1,071,750 Sqft           |  |
| Status:               | Active Under<br>Contract |  |
| Property Sub<br>Type: | Residential              |  |

# Address Map

| Country: | US       |
|----------|----------|
| State:   | NM       |
| County:  | Santa Fe |
| City:    | Santa Fe |
| Zipcode: | 87507    |