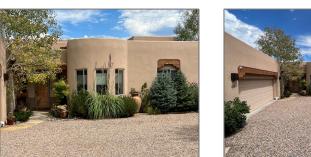

# Residential

2,570 Sqft - 48 Centaurus Ranch, Santa Fe, New Mexico 87507

#### **Basic** Details

| Property Type:        | Residential                |  |
|-----------------------|----------------------------|--|
| Listing Type:         | For Sale                   |  |
| Listing ID:           | 202232606                  |  |
| Price:                | \$915,000                  |  |
| Bedrooms:             | 3                          |  |
| Bathrooms:            | 3                          |  |
| Full Bathrooms:       | 2                          |  |
| Half Bathrooms:       | 1                          |  |
| Square Footage:       | 2,570 Sqft                 |  |
| Year Built:           | 2006                       |  |
| Acres:                | <b>0.21 Acre</b>           |  |
| Lot Area:             | 9,104 Sqft                 |  |
| Status:               | Closed                     |  |
| Property Sub<br>Type: | Single Family<br>Residence |  |

#### Features

| $\checkmark$ | Heating System:      | Natural Gas, Forced Air,           |
|--------------|----------------------|------------------------------------|
|              |                      | Radiant Floor                      |
|              | Cooling System:      | Central Air, Refrigerated          |
| $\checkmark$ | Fireplace:           | Kiva                               |
|              | Parking:             | 4                                  |
|              | Architectural Style: | Pueblo                             |
|              | Parking Features:    | Attached, Garage, Direct<br>Access |
| Pool         | Expense:             | <b>\$0</b>                         |
|              | Roof:                | Flat                               |
|              | Sewer:               | Public Sewer                       |