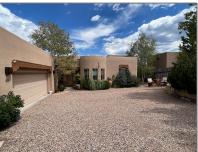

# Residential

2,570 Sqft - 48 Centaurus Ranch, Santa Fe, New Mexico 87507

#### **Basic** Details

| Property Type:        | Residential                |  |
|-----------------------|----------------------------|--|
| Listing Type:         | For Sale                   |  |
| Listing ID:           | 202232606                  |  |
| Price:                | \$915,000                  |  |
| Bedrooms:             | 3                          |  |
| Bathrooms:            | 3                          |  |
| Full Bathrooms:       | 2                          |  |
| Half Bathrooms:       | 1                          |  |
| Square Footage:       | 2,570 Sqft                 |  |
| Year Built:           | 2006                       |  |
| Acres:                | <b>0.21 Acre</b>           |  |
| Lot Area:             | 9,104 Sqft                 |  |
| Status:               | Closed                     |  |
| Property Sub<br>Type: | Single Family<br>Residence |  |

#### Features

| $\checkmark$ | Heating System:      | Natural Gas, Forced Air,           |
|--------------|----------------------|------------------------------------|
|              |                      | Radiant Floor                      |
|              | Cooling System:      | Central Air, Refrigerated          |
| $\checkmark$ | Fireplace:           | Kiva                               |
|              | Parking:             | 4                                  |
|              | Architectural Style: | Pueblo                             |
|              | Parking Features:    | Attached, Garage, Direct<br>Access |
| Pool         | Expense:             | <b>\$0</b>                         |
|              | Roof:                | Flat                               |
|              | Sewer:               | Public Sewer                       |