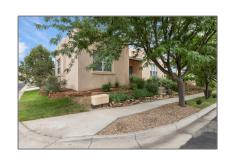

# Residential

 $1,530 \; \text{Sqft} - 2 \; \text{Autumn Light Place, Santa Fe, New Mexico} \; 87508$ 

#### **Basic** Details

| Property Type:        | Residential                |
|-----------------------|----------------------------|
| Listing Type:         | For Sale                   |
| Listing ID:           | 202232122                  |
| Price:                | \$485,000                  |
| Bedrooms:             | 3                          |
| Bathrooms:            | 2                          |
| Full Bathrooms:       | 1                          |
| Square Footage:       | 1,530 Sqft                 |
| Year Built:           | 2000                       |
| Acres:                | <b>0.14 Acre</b>           |
| Status:               | Closed                     |
| Property Sub<br>Type: | Single Family<br>Residence |