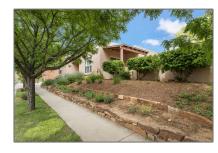

# Residential

 $1,530 \; \text{Sqft} - 2 \; \text{Autumn Light Place, Santa Fe, New Mexico} \; 87508$ 

#### **Basic** Details

| Property Type:        | Residential                |
|-----------------------|----------------------------|
| Listing Type:         | For Sale                   |
| Listing ID:           | 202232122                  |
| Price:                | \$485,000                  |
| Bedrooms:             | 3                          |
| Bathrooms:            | 2                          |
| Full Bathrooms:       | 1                          |
| Square Footage:       | 1,530 Sqft                 |
| Year Built:           | 2000                       |
| Acres:                | <b>0.14 Acre</b>           |
| Status:               | Closed                     |
| Property Sub<br>Type: | Single Family<br>Residence |