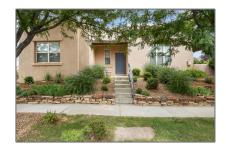

# Residential

 $1,530 \; \text{Sqft} - 2 \; \text{Autumn Light Place, Santa Fe, New Mexico} \; 87508$ 

#### **Basic** Details

| Property Type:        | Residential                |
|-----------------------|----------------------------|
| Listing Type:         | For Sale                   |
| Listing ID:           | 202232122                  |
| Price:                | \$485,000                  |
| Bedrooms:             | 3                          |
| Bathrooms:            | 2                          |
| Full Bathrooms:       | 1                          |
| Square Footage:       | 1,530 Sqft                 |
| Year Built:           | 2000                       |
| Acres:                | <b>0.14 Acre</b>           |
| Status:               | Closed                     |
| Property Sub<br>Type: | Single Family<br>Residence |