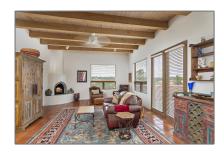

# Residential

2,100 Sqft - 272 El Duane Court, Santa Fe, New Mexico 87501

#### **Basic Details**

| Property Type:        | Residential      |  |
|-----------------------|------------------|--|
| Listing Type:         | For Sale         |  |
| Listing ID:           | 202232824        |  |
| Price:                | \$869,000        |  |
| Bedrooms:             | 3                |  |
| Bathrooms:            | 2                |  |
| Full Bathrooms:       | 2                |  |
| Square Footage:       | 2,100 Sqft       |  |
| Year Built:           | 1988             |  |
| Acres:                | <b>0.10</b> Acre |  |
| Lot Area:             | 4,315 Sqft       |  |
| Status:               | Closed           |  |
| Property Sub<br>Type: | Townhouse        |  |