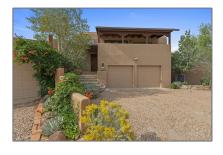

# Residential

2,100 Sqft - 272 El Duane Court, Santa Fe, New Mexico 87501

#### **Basic Details**

| Property Type:        | Residential      |  |
|-----------------------|------------------|--|
| Listing Type:         | For Sale         |  |
| Listing ID:           | 202232824        |  |
| Price:                | \$869,000        |  |
| Bedrooms:             | 3                |  |
| Bathrooms:            | 2                |  |
| Full Bathrooms:       | 2                |  |
| Square Footage:       | 2,100 Sqft       |  |
| Year Built:           | 1988             |  |
| Acres:                | <b>0.10</b> Acre |  |
| Lot Area:             | 4,315 Sqft       |  |
| Status:               | Closed           |  |
| Property Sub<br>Type: | Townhouse        |  |