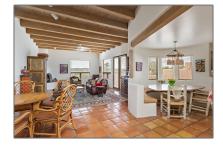

# Residential

2,100 Sqft - 272 El Duane Court, Santa Fe, New Mexico 87501

#### **Basic Details**

| Property Type:        | Residential      |  |
|-----------------------|------------------|--|
| Listing Type:         | For Sale         |  |
| Listing ID:           | 202232824        |  |
| Price:                | \$869,000        |  |
| Bedrooms:             | 3                |  |
| Bathrooms:            | 2                |  |
| Full Bathrooms:       | 2                |  |
| Square Footage:       | 2,100 Sqft       |  |
| Year Built:           | 1988             |  |
| Acres:                | <b>0.10</b> Acre |  |
| Lot Area:             | 4,315 Sqft       |  |
| Status:               | Closed           |  |
| Property Sub<br>Type: | Townhouse        |  |