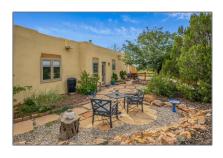

# Residential

1,220 Sqft - 5 Ladera Lane, Santa Fe, New Mexico 87508

### **Basic** Details

| Property Type:        | Residential                |  |
|-----------------------|----------------------------|--|
| Listing Type:         | For Sale                   |  |
| Listing ID:           | 202233071                  |  |
| Price:                | \$545,000                  |  |
| Bedrooms:             | 2                          |  |
| Bathrooms:            | 2                          |  |
| Full Bathrooms:       | 2                          |  |
| Square Footage:       | 1,220 Sqft                 |  |
| Year Built:           | 1992                       |  |
| Acres:                | 1.19 Acre                  |  |
| Lot Area:             | 51,836 Sqft                |  |
| Status:               | Closed                     |  |
| Property Sub<br>Type: | Single Family<br>Residence |  |

### Features

| $\sqrt{}$ | Swimming Pool:            | Pool, Association                                                                               |
|-----------|---------------------------|-------------------------------------------------------------------------------------------------|
| $\sqrt{}$ | Heating System:           | Electric, Propane, Forced<br>Air                                                                |
| $\sqrt{}$ | Cooling System:           | Ductless, Refrigerated                                                                          |
| $\sqrt{}$ | Fireplace:                | Wood Burning, Kiva                                                                              |
| $\sqrt{}$ | Parking:                  | 4                                                                                               |
| $\sqrt{}$ | Appliances:               | Dryer, Dishwasher,<br>Disposal, Gas Cooktop,<br>Microwave, Refrigerator,<br>Washer, Oven, Range |
| $\sqrt{}$ | Architectural Style:      | Pueblo                                                                                          |
| $\sqrt{}$ | Association<br>Amenities: | Pool, Other, Tennis<br>Court(s), Seeremarks                                                     |
|           | Parking Features:         | 1 1 0                                                                                           |
| $\sqrt{}$ | raiking reatures.         | Attached, Garage                                                                                |
| √<br>Pool | Expense:                  | Attached, Garage                                                                                |
| √<br>Pool | ŭ                         |                                                                                                 |