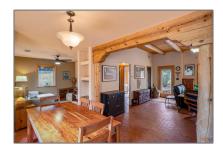

# Residential

1,220 Sqft - 5 Ladera Lane, Santa Fe, New Mexico 87508

### **Basic** Details

| Property Type:        | Residential                |  |
|-----------------------|----------------------------|--|
| Listing Type:         | For Sale                   |  |
| Listing ID:           | 202233071                  |  |
| Price:                | \$545,000                  |  |
| Bedrooms:             | 2                          |  |
| Bathrooms:            | 2                          |  |
| Full Bathrooms:       | 2                          |  |
| Square Footage:       | 1,220 Sqft                 |  |
| Year Built:           | 1992                       |  |
| Acres:                | 1.19 Acre                  |  |
| Lot Area:             | 51,836 Sqft                |  |
| Status:               | Closed                     |  |
| Property Sub<br>Type: | Single Family<br>Residence |  |

### Features

| $\sqrt{}$ | Swimming Pool:            | Pool, Association                                                                               |
|-----------|---------------------------|-------------------------------------------------------------------------------------------------|
| $\sqrt{}$ | Heating System:           | Electric, Propane, Forced<br>Air                                                                |
| $\sqrt{}$ | Cooling System:           | Ductless, Refrigerated                                                                          |
| $\sqrt{}$ | Fireplace:                | Wood Burning, Kiva                                                                              |
| $\sqrt{}$ | Parking:                  | 4                                                                                               |
| $\sqrt{}$ | Appliances:               | Dryer, Dishwasher,<br>Disposal, Gas Cooktop,<br>Microwave, Refrigerator,<br>Washer, Oven, Range |
| $\sqrt{}$ | Architectural Style:      | Pueblo                                                                                          |
| $\sqrt{}$ | Association<br>Amenities: | Pool, Other, Tennis<br>Court(s), Seeremarks                                                     |
|           | Parking Features:         | 1 1 0                                                                                           |
| $\sqrt{}$ | raiking reatures.         | Attached, Garage                                                                                |
| √<br>Pool | Expense:                  | Attached, Garage                                                                                |
| √<br>Pool | ŭ                         |                                                                                                 |