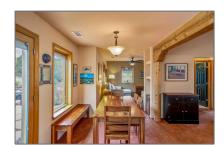

# Residential

1,220 Sqft - 5 Ladera Lane, Santa Fe, New Mexico 87508

### **Basic** Details

| Property Type:        | Residential                |  |
|-----------------------|----------------------------|--|
| Listing Type:         | For Sale                   |  |
| Listing ID:           | 202233071                  |  |
| Price:                | \$545,000                  |  |
| Bedrooms:             | 2                          |  |
| Bathrooms:            | 2                          |  |
| Full Bathrooms:       | 2                          |  |
| Square Footage:       | 1,220 Sqft                 |  |
| Year Built:           | 1992                       |  |
| Acres:                | 1.19 Acre                  |  |
| Lot Area:             | 51,836 Sqft                |  |
| Status:               | Closed                     |  |
| Property Sub<br>Type: | Single Family<br>Residence |  |

### Features

| $\sqrt{}$ | Swimming Pool:            | Pool, Association                                                                               |
|-----------|---------------------------|-------------------------------------------------------------------------------------------------|
| $\sqrt{}$ | Heating System:           | Electric, Propane, Forced<br>Air                                                                |
| $\sqrt{}$ | Cooling System:           | Ductless, Refrigerated                                                                          |
| $\sqrt{}$ | Fireplace:                | Wood Burning, Kiva                                                                              |
| $\sqrt{}$ | Parking:                  | 4                                                                                               |
| $\sqrt{}$ | Appliances:               | Dryer, Dishwasher,<br>Disposal, Gas Cooktop,<br>Microwave, Refrigerator,<br>Washer, Oven, Range |
| $\sqrt{}$ | Architectural Style:      | Pueblo                                                                                          |
| $\sqrt{}$ | Association<br>Amenities: | Pool, Other, Tennis<br>Court(s), Seeremarks                                                     |
|           | Parking Features:         | 1 1 0                                                                                           |
| $\sqrt{}$ | raiking reatures.         | Attached, Garage                                                                                |
| √<br>Pool | Expense:                  | Attached, Garage                                                                                |
| √<br>Pool | ŭ                         |                                                                                                 |