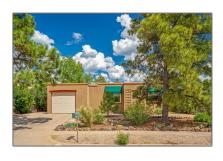

# Residential

1,255 Sqft - 2585 Camino Chueco, Santa Fe, New Mexico 87505

#### Basic Details

| Property Type:        | Residential                |  |
|-----------------------|----------------------------|--|
| Listing Type:         | For Sale                   |  |
| Listing ID:           | 202232254                  |  |
| Price:                | \$395,000                  |  |
| Bedrooms:             | 3                          |  |
| Bathrooms:            | 2                          |  |
| Full Bathrooms:       | 1                          |  |
| Square Footage:       | 1,255 Sqft                 |  |
| Year Built:           | 1965                       |  |
| Acres:                | <b>0.16</b> Acre           |  |
| Lot Area:             | 6,969.60 Sqft              |  |
| Status:               | Closed                     |  |
| Property Sub<br>Type: | Single Family<br>Residence |  |
|                       |                            |  |