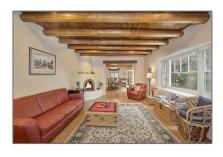

#### Features

| $\sqrt{}$    | Heating System:      | Natural Gas, Forced Air                                                            |
|--------------|----------------------|------------------------------------------------------------------------------------|
| $\sqrt{}$    | Cooling System:      | Central Air, Refrigerated                                                          |
| $\sqrt{}$    | Fireplace:           | Wood Burning, Kiva                                                                 |
| $\sqrt{}$    | Security:            | Security System                                                                    |
| $\sqrt{}$    | Parking:             | 2                                                                                  |
| $\checkmark$ | Appliances:          | Dryer, Dishwasher,<br>Disposal, Microwave,<br>Refrigerator, Washer,<br>Oven, Range |
| $\sqrt{}$    | Architectural Style: | Pueblo                                                                             |
| Pool         | Expense:             | <b>\$0</b>                                                                         |
| $\sqrt{}$    | Roof:                | Flat                                                                               |
| $\sqrt{}$    | Sewer:               | Public Sewer                                                                       |