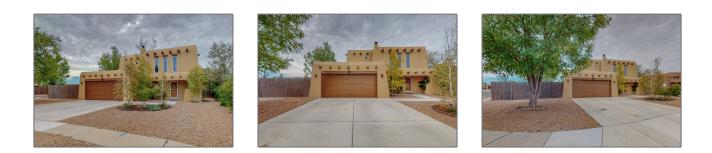

# Residential

2,230 Sqft - 4150 Cheyenne Circle, Santa Fe, New Mexico 87507

### **Basic** Details

| Property Type:        | Residential                |  |
|-----------------------|----------------------------|--|
| Listing Type:         | For Sale                   |  |
| Listing ID:           | 202233182                  |  |
| Price:                | \$499,000                  |  |
| Bedrooms:             | 4                          |  |
| Bathrooms:            | 2                          |  |
| Full Bathrooms:       | 2                          |  |
| Square Footage:       | 2,230 Sqft                 |  |
| Year Built:           | 1991                       |  |
| Acres:                | 0.21 Acre                  |  |
| Lot Area:             | 9,147.60 Sqft              |  |
| Status:               | Closed                     |  |
| Property Sub<br>Type: | Single Family<br>Residence |  |