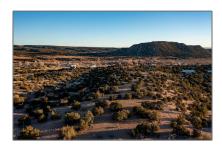

# Land

- 123 Old Lamy Trail Lots A, B, C, D, Lamy, New Mexico 87540

### **Basic Details**

| Property Type: | Land         |
|----------------|--------------|
| Listing Type:  | For Sale     |
| Listing ID:    | 202200637    |
| Price:         | \$639,500    |
| Acres:         | 20 Acre      |
| Lot Area:      | 871,200 Sqft |
| Status:        | Closed       |