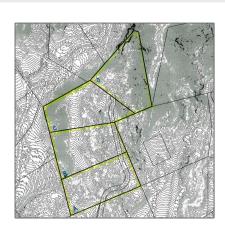

# Land

- 123 Old Lamy Trail Lots A, B, C, D, Lamy, New Mexico 87540

### **Basic Details**

| Property Type: | Land         |
|----------------|--------------|
| Listing Type:  | For Sale     |
| Listing ID:    | 202200637    |
| Price:         | \$639,500    |
| Acres:         | 20 Acre      |
| Lot Area:      | 871,200 Sqft |
| Status:        | Closed       |

### Address Map

Property Sub

Type:

| Country: | US       |
|----------|----------|
| State:   | NM       |
| County:  | Santa Fe |
| City:    | Lamy     |