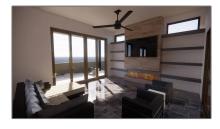

# Residential

 $2,495 \; \text{Sqft}$  -  $3 \; \text{Valverde Lane}$ , Santa Fe, New Mexico 87506

### **Basic** Details

| Property Type:        | Residential                |
|-----------------------|----------------------------|
| Listing Type:         | For Sale                   |
| Listing ID:           | 202102832                  |
| Price:                | \$1,267,000                |
| Bedrooms:             | 3                          |
| Bathrooms:            | 3                          |
| Full Bathrooms:       | 1                          |
| Half Bathrooms:       | 1                          |
| Square Footage:       | 2,495 Sqft                 |
| Acres:                | <b>0.34 Acre</b>           |
| Lot Area:             | 14,947 Sqft                |
| Status:               | Closed                     |
| Property Sub<br>Type: | Single Family<br>Residence |