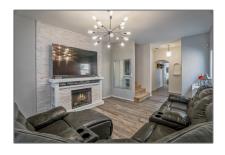

# Residential

2,549 Sqft - 142 Carson Valley Way, Santa Fe, New Mexico 87508

#### **Basic** Details

| Property Type:        | Residential                |  |
|-----------------------|----------------------------|--|
| Listing Type:         | For Sale                   |  |
| Listing ID:           | 202232026                  |  |
| Price:                | \$549,000                  |  |
| Bedrooms:             | 6                          |  |
| Bathrooms:            | 3                          |  |
| Full Bathrooms:       | 3                          |  |
| Square Footage:       | 2,549 Sqft                 |  |
| Year Built:           | 2007                       |  |
| Acres:                | <b>0.10</b> Acre           |  |
| Lot Area:             | 4,443.12 Sqft              |  |
| Status:               | Closed                     |  |
| Property Sub<br>Type: | Single Family<br>Residence |  |