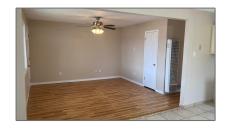

# Residential

 $930\ Sqft$  -  $1021\ VELARDE$ , Santa Fe, New Mexico 87507

### **Basic** Details

| Property Type:        | Residential                |  |
|-----------------------|----------------------------|--|
| Listing Type:         | For Sale                   |  |
| Listing ID:           | 202200890                  |  |
| Price:                | \$325,000                  |  |
| Bedrooms:             | 3                          |  |
| Bathrooms:            | 1                          |  |
| Full Bathrooms:       | 1                          |  |
| Square Footage:       | 930 Sqft                   |  |
| Year Built:           | 1961                       |  |
| Acres:                | <b>0.14</b> Acre           |  |
| Lot Area:             | 6,080 Sqft                 |  |
| Status:               | Closed                     |  |
| Property Sub<br>Type: | Single Family<br>Residence |  |