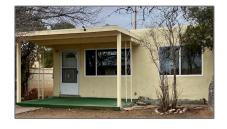

# Residential

 $930\ Sqft$  -  $1021\ VELARDE$ , Santa Fe, New Mexico 87507

### **Basic** Details

| Property Type:        | Residential                |  |
|-----------------------|----------------------------|--|
| Listing Type:         | For Sale                   |  |
| Listing ID:           | 202200890                  |  |
| Price:                | \$325,000                  |  |
| Bedrooms:             | 3                          |  |
| Bathrooms:            | 1                          |  |
| Full Bathrooms:       | 1                          |  |
| Square Footage:       | 930 Sqft                   |  |
| Year Built:           | 1961                       |  |
| Acres:                | <b>0.14</b> Acre           |  |
| Lot Area:             | 6,080 Sqft                 |  |
| Status:               | Closed                     |  |
| Property Sub<br>Type: | Single Family<br>Residence |  |