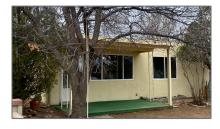

# Residential

 $930\ Sqft$  -  $1021\ VELARDE$ , Santa Fe, New Mexico 87507

### **Basic** Details

| Property Type:        | Residential                |  |
|-----------------------|----------------------------|--|
| Listing Type:         | For Sale                   |  |
| Listing ID:           | 202200890                  |  |
| Price:                | \$325,000                  |  |
| Bedrooms:             | 3                          |  |
| Bathrooms:            | 1                          |  |
| Full Bathrooms:       | 1                          |  |
| Square Footage:       | 930 Sqft                   |  |
| Year Built:           | 1961                       |  |
| Acres:                | <b>0.14</b> Acre           |  |
| Lot Area:             | 6,080 Sqft                 |  |
| Status:               | Closed                     |  |
| Property Sub<br>Type: | Single Family<br>Residence |  |