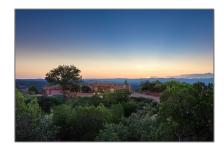

# Residential

3,278~Sqft - 66~Camino~de~Milagro,~Tesuque,~New~Mexico~87506









#### **Basic** Details

| Property Type:        | Residential                |  |
|-----------------------|----------------------------|--|
| Listing Type:         | For Sale                   |  |
| Listing ID:           | 202201944                  |  |
| Price:                | \$3,950,000                |  |
| Bedrooms:             | 4                          |  |
| Bathrooms:            | 5                          |  |
| Full Bathrooms:       | 3                          |  |
| Half Bathrooms:       | 2                          |  |
| Square Footage:       | 3,278 Sqft                 |  |
| Year Built:           | 1995                       |  |
| Acres:                | 25 Acre                    |  |
| Lot Area:             | 1,089,000 Sqft             |  |
| Status: