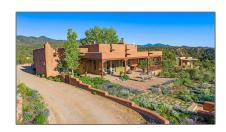

# Residential

3,278~Sqft - 66~Camino~de~Milagro,~Tesuque,~New~Mexico~87506

#### **Basic** Details

| Property Type:        | Residential                |  |
|-----------------------|----------------------------|--|
| Listing Type:         | For Sale                   |  |
| Listing ID:           | 202201944                  |  |
| Price:                | \$3,950,000                |  |
| Bedrooms:             | 4                          |  |
| Bathrooms:            | 5                          |  |
| Full Bathrooms:       | 3                          |  |
| Half Bathrooms:       | 2                          |  |
| Square Footage:       | 3,278 Sqft                 |  |
| Year Built:           | 1995                       |  |
| Acres:                | 25 Acre                    |  |
| Lot Area:             | 1,089,000 Sqft             |  |
| Status:               | Closed                     |  |
| Property Sub<br>Type: | Single Family<br>Residence |  |
|                       |                            |  |

#### Features

Pool Expense:

| $\sqrt{}$    | Heating System:           | Other, Propane, Ductless,<br>Radiant Floor, See<br>Remarks                                                          |
|--------------|---------------------------|---------------------------------------------------------------------------------------------------------------------|
| $\sqrt{}$    | Cooling System:           | Other, Ductless,<br>Refrigerated, Seeremarks                                                                        |
| $\sqrt{}$    | Fireplace:                | Wood Burning, Kiva                                                                                                  |
| $\sqrt{}$    | Security:                 | Security System                                                                                                     |
| $\sqrt{}$    | Parking:                  | 5                                                                                                                   |
| $\checkmark$ | Appliances:               | Dryer, Dishwasher,<br>Disposal, Gas Cooktop,<br>Refrigerator, Washer,<br>Oven, Range, Water<br>Softener, Seeremarks |
| $\sqrt{}$    | Architectural Style:      | Pueblo                                                                                                              |
| $\sqrt{}$    | Association<br>Amenities: | Rv Parking                                                                                                          |
| $\sqrt{}$    | Parking Features:         | Attached, Garage,<br>Detached                                                                                       |