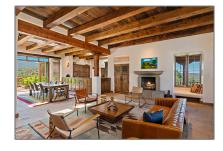

# Residential

3,278~Sqft - 66~Camino~de~Milagro,~Tesuque,~New~Mexico~87506

#### **Basic** Details

| Property Type:        | Residential                |  |
|-----------------------|----------------------------|--|
| Listing Type:         | For Sale                   |  |
| Listing ID:           | 202201944                  |  |
| Price:                | \$3,950,000                |  |
| Bedrooms:             | 4                          |  |
| Bathrooms:            | 5                          |  |
| Full Bathrooms:       | 3                          |  |
| Half Bathrooms:       | 2                          |  |
| Square Footage:       | 3,278 Sqft                 |  |
| Year Built:           | 1995                       |  |
| Acres:                | 25 Acre                    |  |
| Lot Area:             | 1,089,000 Sqft             |  |
| Status:               | Closed                     |  |
| Property Sub<br>Type: | Single Family<br>Residence |  |
|                       |                            |  |

#### Features

Pool Expense:

| $\sqrt{}$    | Heating System:           | Other, Propane, Ductless,<br>Radiant Floor, See<br>Remarks                                                          |
|--------------|---------------------------|---------------------------------------------------------------------------------------------------------------------|
| $\sqrt{}$    | Cooling System:           | Other, Ductless,<br>Refrigerated, Seeremarks                                                                        |
| $\sqrt{}$    | Fireplace:                | Wood Burning, Kiva                                                                                                  |
| $\sqrt{}$    | Security:                 | Security System                                                                                                     |
| $\sqrt{}$    | Parking:                  | 5                                                                                                                   |
| $\checkmark$ | Appliances:               | Dryer, Dishwasher,<br>Disposal, Gas Cooktop,<br>Refrigerator, Washer,<br>Oven, Range, Water<br>Softener, Seeremarks |
| $\sqrt{}$    | Architectural Style:      | Pueblo                                                                                                              |
| $\sqrt{}$    | Association<br>Amenities: | Rv Parking                                                                                                          |
| $\sqrt{}$    | Parking Features:         | Attached, Garage,<br>Detached                                                                                       |