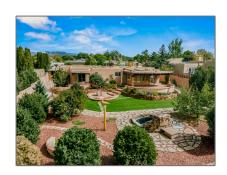

# Residential

2,172 Sqft - 3326 La Avenida De San Marcos, Santa Fe, New Mexico 87507

#### **Basic Details**

| Property Type:        | Residential                |  |
|-----------------------|----------------------------|--|
| Listing Type:         | For Sale                   |  |
| Listing ID:           | 202233412                  |  |
| Price:                | \$625,000                  |  |
| Bedrooms:             | 4                          |  |
| Bathrooms:            | 2                          |  |
| Full Bathrooms:       | 1                          |  |
| Square Footage:       | 2,172 Sqft                 |  |
| Year Built:           | 1979                       |  |
| Acres:                | <b>0.34</b> Acre           |  |
| Lot Area:             | 15,028.20 Sqft             |  |
| Status:               | Closed                     |  |
| Property Sub<br>Type: | Single Family<br>Residence |  |