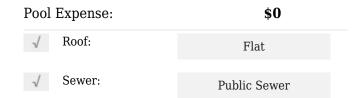

### Features

| $\sqrt{}$    | Heating System:      | Radiant, Hot Water                                                                                                      |
|--------------|----------------------|-------------------------------------------------------------------------------------------------------------------------|
| $\sqrt{}$    | Cooling System:      | Evaporative Cooling                                                                                                     |
| $\sqrt{}$    | Basement:            | Crawl Space                                                                                                             |
| $\sqrt{}$    | Fireplace:           | Wood Burning                                                                                                            |
| $\sqrt{}$    | Parking:             | 10                                                                                                                      |
| $\checkmark$ | Appliances:          | Dryer, Dishwasher,<br>Disposal, Microwave,<br>Refrigerator, Washer,<br>Oven, Range, Energy<br>Star Qualified Appliances |
| $\sqrt{}$    | Architectural Style: | Pueblo                                                                                                                  |
| $\sqrt{}$    | Parking Features:    | Garage, Detached                                                                                                        |