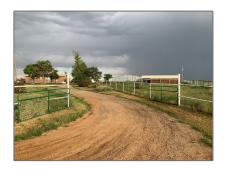

### Basic Details

| Property Type:        | Residential          |  |
|-----------------------|----------------------|--|
| Listing Type:         | For Sale             |  |
| Listing ID:           | 202232313            |  |
| Price:                | \$335,000            |  |
| Bedrooms:             | 3                    |  |
| Bathrooms:            | 2                    |  |
| Full Bathrooms:       | 2                    |  |
| Square Footage:       | 1,517 Sqft           |  |
| Year Built:           | 2002                 |  |
| Acres:                | 2.69 Acre            |  |
| Lot Area:             | 117,176 Sqft         |  |
| Status:               | Closed               |  |
| Property Sub<br>Type: | Manufactured<br>Home |  |