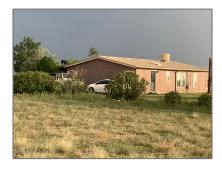

### Basic Details

| Property Type:        | Residential          |  |
|-----------------------|----------------------|--|
| Listing Type:         | For Sale             |  |
| Listing ID:           | 202232313            |  |
| Price:                | \$335,000            |  |
| Bedrooms:             | 3                    |  |
| Bathrooms:            | 2                    |  |
| Full Bathrooms:       | 2                    |  |
| Square Footage:       | 1,517 Sqft           |  |
| Year Built:           | 2002                 |  |
| Acres:                | 2.69 Acre            |  |
| Lot Area:             | 117,176 Sqft         |  |
| Status:               | Closed               |  |
| Property Sub<br>Type: | Manufactured<br>Home |  |