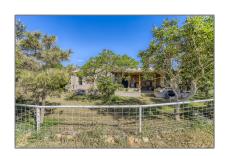

### Basic Details

| Property Type:        | Residential          |  |
|-----------------------|----------------------|--|
| Listing Type:         | For Sale             |  |
| Listing ID:           | 202232313            |  |
| Price:                | \$335,000            |  |
| Bedrooms:             | 3                    |  |
| Bathrooms:            | 2                    |  |
| Full Bathrooms:       | 2                    |  |
| Square Footage:       | 1,517 Sqft           |  |
| Year Built:           | 2002                 |  |
| Acres:                | 2.69 Acre            |  |
| Lot Area:             | 117,176 Sqft         |  |
| Status:               | Closed               |  |
| Property Sub<br>Type: | Manufactured<br>Home |  |