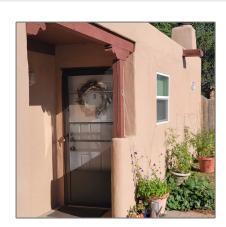

## Residential

 $2,839 \; \text{Sqft} - 2366 \; \text{Camino Capitan, Santa Fe, New Mexico} \; 87505$ 

|                       |     |              |    |     | _   |
|-----------------------|-----|--------------|----|-----|-----|
| $\mathbf{p}_{\gamma}$ | sic | $\mathbf{T}$ | 10 | ⊦∽i | ۱۵. |
|                       |     |              |    |     |     |

| Property Type:        | Residential      |  |
|-----------------------|------------------|--|
| Listing Type:         | For Sale         |  |
| Listing ID:           | 202232213        |  |
| Price:                | \$719,000        |  |
| Bedrooms:             | 5                |  |
| Bathrooms:            | 5                |  |
| Full Bathrooms:       | 4                |  |
| Square Footage:       | 2,839 Sqft       |  |
| Year Built:           | 1980             |  |
| Acres:                | <b>0.03</b> Acre |  |
| Lot Area:             | 1,350 Sqft       |  |
| Status:               | Closed           |  |
| Property Sub<br>Type: | Multi Family     |  |