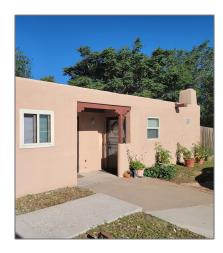

## Residential

 $2,839 \; \text{Sqft} - 2366 \; \text{Camino Capitan, Santa Fe, New Mexico} \; 87505$ 

|                       |     |              |    |     | _   |
|-----------------------|-----|--------------|----|-----|-----|
| $\mathbf{p}_{\gamma}$ | sic | $\mathbf{T}$ | 10 | ⊦∽i | ۱۵. |
|                       |     |              |    |     |     |

| Property Type:        | Residential      |  |
|-----------------------|------------------|--|
| Listing Type:         | For Sale         |  |
| Listing ID:           | 202232213        |  |
| Price:                | \$719,000        |  |
| Bedrooms:             | 5                |  |
| Bathrooms:            | 5                |  |
| Full Bathrooms:       | 4                |  |
| Square Footage:       | 2,839 Sqft       |  |
| Year Built:           | 1980             |  |
| Acres:                | <b>0.03</b> Acre |  |
| Lot Area:             | 1,350 Sqft       |  |
| Status:               | Closed           |  |
| Property Sub<br>Type: | Multi Family     |  |