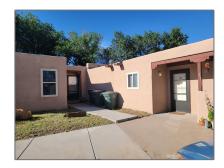

## Residential

 $2,839 \; \text{Sqft} - 2366 \; \text{Camino Capitan, Santa Fe, New Mexico} \; 87505$ 

|                       |     |              |    |     | _   |
|-----------------------|-----|--------------|----|-----|-----|
| $\mathbf{p}_{\gamma}$ | sic | $\mathbf{T}$ | 10 | ⊦∽i | ۱۵. |
|                       |     |              |    |     |     |

| Property Type:        | Residential      |  |
|-----------------------|------------------|--|
| Listing Type:         | For Sale         |  |
| Listing ID:           | 202232213        |  |
| Price:                | \$719,000        |  |
| Bedrooms:             | 5                |  |
| Bathrooms:            | 5                |  |
| Full Bathrooms:       | 4                |  |
| Square Footage:       | 2,839 Sqft       |  |
| Year Built:           | 1980             |  |
| Acres:                | <b>0.03</b> Acre |  |
| Lot Area:             | 1,350 Sqft       |  |
| Status:               | Closed           |  |
| Property Sub<br>Type: | Multi Family     |  |