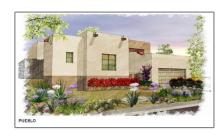

# Residential

1,750 Sqft - 1 VIA SUMMA, Santa Fe, New Mexico 87507





#### **Basic Details**

| Property Type:        | Residential                |  |
|-----------------------|----------------------------|--|
| Listing Type:         | For Sale                   |  |
| Listing ID:           | 202104398                  |  |
| Price:                | \$727,459                  |  |
| Bedrooms:             | 4                          |  |
| Bathrooms:            | 3                          |  |
| Full Bathrooms:       | 1                          |  |
| Square Footage:       | 1,750 Sqft                 |  |
| Year Built:           | 2021                       |  |
| Acres:                | <b>0.34</b> Acre           |  |
| Lot Area:             | 14,957 Sqft                |  |
| Status:               | Closed                     |  |
| Property Sub<br>Ty