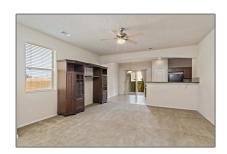

# Residential

 $1,\!526$  Sqft - 4226 Luz De Estrella, Santa Fe, New Mexico 87507

Garage Door Opener, None

#### **Basic** Details

| Property Type:        | Residential                |  |
|-----------------------|----------------------------|--|
| Listing Type:         | For Sale                   |  |
| Listing ID:           | 202103724                  |  |
| Price:                | \$430,000                  |  |
| Bedrooms:             | 3                          |  |
| Bathrooms:            | 2                          |  |
| Full Bathrooms:       | 2                          |  |
| Square Footage:       | 1,526 Sqft                 |  |
| Year Built:           | 2010                       |  |
| Acres:                | <b>0.10</b> Acre           |  |
| Lot Area:             | 4,200 Sqft                 |  |
| Status:               | Closed                     |  |
| Property Sub<br>Type: | Single Family<br>Residence |  |