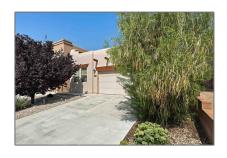

# Residential

 $1,\!526$  Sqft - 4226 Luz De Estrella, Santa Fe, New Mexico 87507

Garage Door Opener, None

#### **Basic** Details

| Property Type:        | Residential                |  |
|-----------------------|----------------------------|--|
| Listing Type:         | For Sale                   |  |
| Listing ID:           | 202103724                  |  |
| Price:                | \$430,000                  |  |
| Bedrooms:             | 3                          |  |
| Bathrooms:            | 2                          |  |
| Full Bathrooms:       | 2                          |  |
| Square Footage:       | 1,526 Sqft                 |  |
| Year Built:           | 2010                       |  |
| Acres:                | <b>0.10</b> Acre           |  |
| Lot Area:             | 4,200 Sqft                 |  |
| Status:               | Closed                     |  |
| Property Sub<br>Type: | Single Family<br>Residence |  |