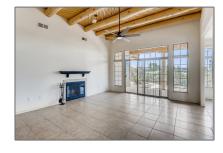

# Residential

2,017 Sqft - 4222 Twin Yuccas, Santa Fe, New Mexico 87507









#### **Basic** Details

| Property Type:        | Residential                |
|-----------------------|----------------------------|
| Listing Type:         | For Sale                   |
| Listing ID:           | 202103718                  |
| Price:                | \$480,000                  |
| Bedrooms:             | 4                          |
| Bathrooms:            | 3                          |
| Full Bathrooms:       | 2                          |
| Half Bathrooms:       | 1                          |
| Square Footage:       | 2,017 Sqft                 |
| Acres:                | <b>0.19 Acre</b>           |
| Lot Area:             | 8,276 Sqft                 |
| Status:               | Closed                     |
| Property Sub<br>Type: | Single Family<br>Residence |

#