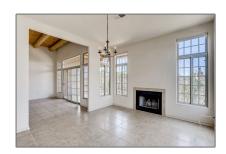

# Residential

2,017 Sqft - 4222 Twin Yuccas, Santa Fe, New Mexico 87507









#### **Basic** Details

| Property Type:        | Residential                |
|-----------------------|----------------------------|
| Listing Type:         | For Sale                   |
| Listing ID:           | 202103718                  |
| Price:                | \$480,000                  |
| Bedrooms:             | 4                          |
| Bathrooms:            | 3                          |
| Full Bathrooms:       | 2                          |
| Half Bathrooms:       | 1                          |
| Square Footage:       | 2,017 Sqft                 |
| Acres:                | <b>0.19 Acre</b>           |
| Lot Area:             | 8,276 Sqft                 |
| Status:               | Closed                     |
| Property Sub<br>Type: | Single Family<br>Residence |

##