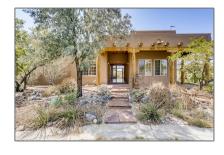

# Residential

2,017 Sqft - 4222 Twin Yuccas, Santa Fe, New Mexico 87507









#### **Basic** Details

| Property Type:        | Residential                |
|-----------------------|----------------------------|
| Listing Type:         | For Sale                   |
| Listing ID:           | 202103718                  |
| Price:                | \$480,000                  |
| Bedrooms:             | 4                          |
| Bathrooms:            | 3                          |
| Full Bathrooms:       | 2                          |
| Half Bathrooms:       | 1                          |
| Square Footage:       | 2,017 Sqft                 |
| Acres:                | <b>0.19 Acre</b>           |
| Lot Area:             | 8,276 Sqft                 |
| Status:               | Closed                     |
| Property Sub<br>Type: | Single Family<br>Residence |