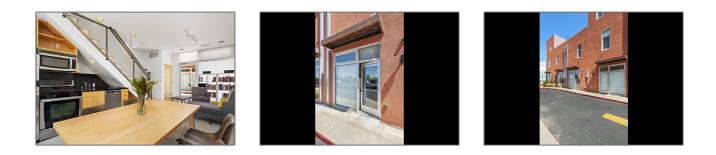

# **Residential Lease**

722 Sqft - 1342 Pacheco Street #C, Santa Fe, New Mexico 87505

#### **Basic** Details

| Property Type:        | <b>Residential Lease</b> |  |
|-----------------------|--------------------------|--|
| Listing Type:         | For Rent                 |  |
| Listing ID:           | 202103501                |  |
| Price:                | \$250,000                |  |
| Square Footage:       | 722 Sqft                 |  |
| Acres:                | 0 Acre                   |  |
| Status:               | Closed                   |  |
| Property Sub<br>Type: | Condominium              |  |
|                       |                          |  |

#### Features

|              | Sewer:               | Public Sewer                                                          |  |
|--------------|----------------------|-----------------------------------------------------------------------|--|
|              | Roof:                | Flat                                                                  |  |
| Pool         | Expense:             | \$0                                                                   |  |
|              | Parking Features:    | Parking Available, None                                               |  |
|              | Architectural Style: | Contemporary                                                          |  |
| $\checkmark$ | Appliances:          | Dryer, Dishwasher, Gas<br>Cooktop, Microwave,<br>Refrigerator, Washer |  |
| $\checkmark$ | Cooling System:      | Central Air, Refrigerated                                             |  |
|              | Heating System:      | Natural Gas, Propane,<br>Forced Air                                   |  |
|              |                      |                                                                       |  |